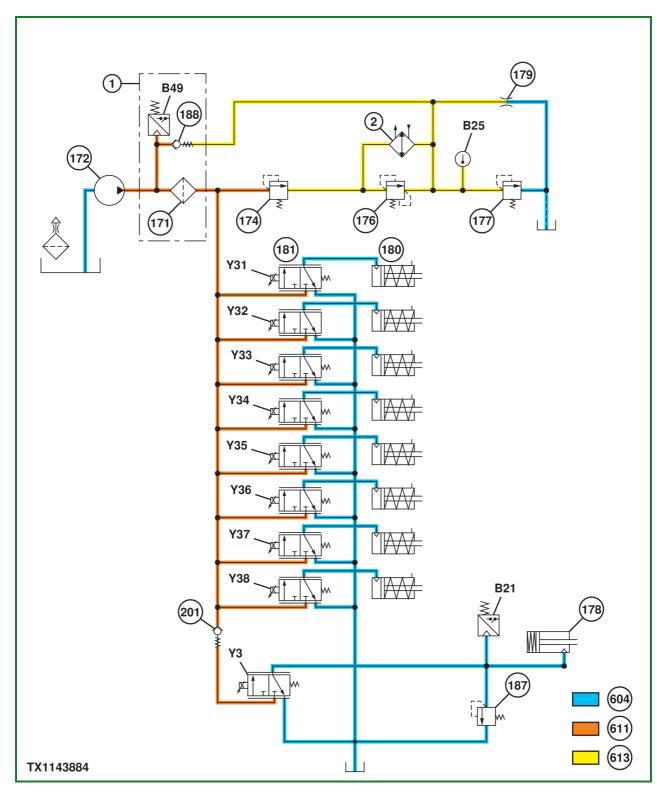

## TX1143884-UN: Power Train System Schematic LEGEND:

- 1 Transmission Oil Filter Assembly
- 2 Transmission Oil Cooler
- 171 Transmission Oil Filter
- 172 Transmission Charge Pump
- 174 Transmission System Pressure Regulator
- 176 Transmission Oil Cooler Bypass Valve
- 177 Lubrication Relief Valve
- 178 Park Brake

## Power Train Schematic

- 179 Orifice
- 180 Clutch Piston (8 used)
- 181 Proportional Valve (8 used)
- 187 Park Brake Relief Valve
- 188 Transmission Oil Filter Bypass Valve
- 201 Inlet Check Valve
- 604 Return Oil
- 611 Charge Oil
- 613 Reduced Charge Oil
- B21 Park Brake Pressure Switch
- B25 Transmission Oil Temperature Sensor
- B49 Transmission Filter Restriction Switch
- Y3 Park Brake Solenoid
- Y31 Transmission Solenoid Valve 1
- Y32 Transmission Solenoid Valve 2
- Y33 Transmission Solenoid Valve 3
- Y34 Transmission Solenoid Valve 4
- Y35 Transmission Solenoid Valve A
- Y36 Transmission Solenoid Valve B
- Y37 Transmission Solenoid Valve C
- Y38 Transmission Solenoid Valve D