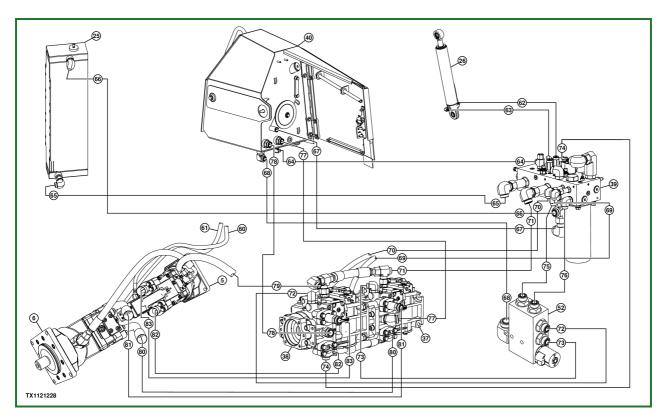

## TX1121228-UN: Hydrostatic System Line Identification

- LEGEND:
- 5 Left Hydrostatic Motor
- 6 Right Hydrostatic Motor
- 25 Hydrostatic Oil Cooler
- 26 Cab Tilt Cylinder
- 37 Front Hydrostatic Pump (right track)
- 38 Rear Hydrostatic Pump (left track)
- 39 Hydraulic Integrated Circuit (HIC) Valve
- 40 Hydrostatic Reservoir
- 52 Hydrostatic Cold Start Valve
- 60 Left Diagnostic Test Port Forward and Reverse
- 61 Right Diagnostic Test Port Forward and Reverse
- 62 Cab Tilt Cylinder Up Line
- 63 Cab Tilt Cylinder Down Line
- 64 Hand Pump Suction Line (hydrostatic reservoir to HIC valve HP\_IN port)
- 65 Return Line (HIC valve TO\_CLR\_BOT port to bottom of hydrostatic oil cooler)
- 66 Return Line (HIC valve port T to top of hydrostatic oil cooler)
- 67 Return Line (HIC valve port T to hydrostatic reservoir)
- 68 Return Line (hydrostatic cold start valve TANK port to hydrostatic reservoir)
- 69 Charge Pressure Line (HIC valve CHG\_OUT port to front hydrostatic pump)
- 70 Charge Pressure Line (HIC valve CHG\_OUT port to rear hydrostatic pump)
- 71 Case Drain Line (hydrostatic pumps and motors to HIC valve CSE\_IN port)
- 72 Charge Pressure Line (rear hydrostatic pump port D to hydrostatic cold start valve CHRG3 port)
- 73 Charge Pressure Line (front hydrostatic pump port D to hydrostatic cold start valve CHRG4 port)
- 74 Case Flushing Line (HIC valve P\_CSE\_OUT port to bottom of hydrostatic pump cases)
- 75 Charge Pressure Line (hydrostatic cold start valve CHRG1 port to HIC valve CHG\_IN port)
- 76 Charge Pressure Line (hydrostatic cold start valve CHRG2 port to HIC valve CHG\_IN port)

- 77 Charge Pump Suction Line (hydrostatic reservoir to front hydrostatic pump S port)
- 78 Charge Pump Suction Line (hydrostatic reservoir to rear hydrostatic pump S port)
- 79 Case Drain Line (hydrostatic motors to hydrostatic pumps)
- 80 Reverse Pressure Line (front hydrostatic pump port A to right hydrostatic motor port A)
- 81 Forward Pressure Line (front hydrostatic pump port B to right hydrostatic motor port B)
- 82 Reverse Pressure Line (rear hydrostatic pump port A to left hydrostatic motor port B)
- 83 Forward Pressure Line (rear hydrostatic pump port B to left hydrostatic motor port A)