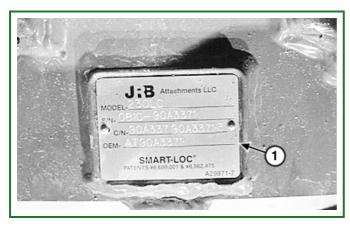

## Record Hydraulic Coupler Serial Number—If Equipped

TX1086497A-UN: Hydraulic Coupler Serial Number Plate Location

TX1086500A-UN: Hydraulic Coupler Serial Number Plate LEGEND:

1 - Hydraulic Coupler Serial Number Plate

## -: Hydraulic Coupler Serial Number

Hydraulic Coupler Serial Number:

The hydraulic coupler serial number plate (1) is located on the front side of the coupler.

ER79617,0000D8F-19-20160105