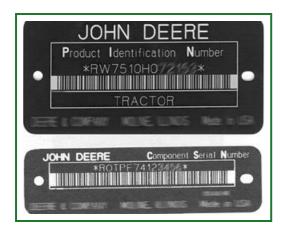

## **Keep Proof of Ownership**

**TS1680-UN: Product Identification Number** 

- 1. Maintain in a secure location an up-to-date inventory of all product and component serial numbers.
- 2. Regularly verify that identification plates have not been removed. Report any evidence of tampering to law enforcement agencies and order duplicate plates.
- 3. Other steps you can take:
  - Mark your machine with your own numbering system
  - Take color photographs from several angles of each machine