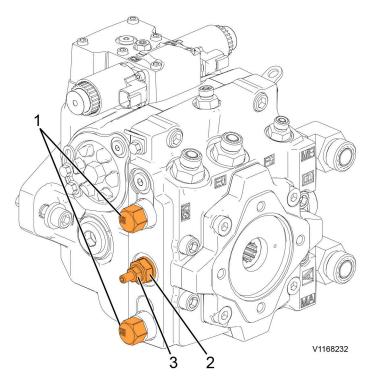

| Position in image | Description                     | Nm | lbf ft |
|-------------------|---------------------------------|----|--------|
| 1                 | System check/relief (SCR) valve | 70 | 52     |
| 2                 | Charge pressure relief valve    | 52 | 38     |
| 3                 | Locknut                         | 12 | 9      |