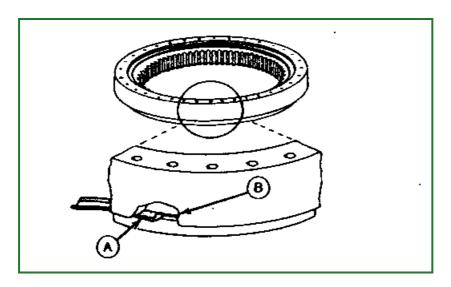

## **Swing Bearing Lower Seal Install**

1. NOTE:

It is not necessary to remove the upperstructure to replace the swing bearing lower seal.

Part of swing bearing shown cut away to show lower seal in groove.

T5936BA-UN: Swing Bearing Lower Seal

## LEGEND:

A - Seal

B - Seal Groove

Remove old seal (A).

- 2. Scrape old adhesive from seal groove (B). Thoroughly clean seal groove and new seal using PM37509 Cure Primer.
- 3. Apply PM37391 Gel Super Glue sparingly to seal groove.
- 4. Install seal with seal lip against outer race.