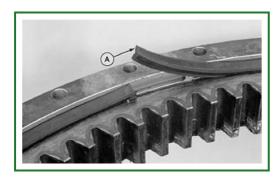

## **Swing Bearing Upper Seal Install**

1.

T5925AM-UN: Swing Bearing Upper Seal Removal LEGEND:

A - Seal

Remove upperstructure. See Upperstructure Remove and Install . (Group 4350.)

- 2. Remove old seal (A).
- 3. Scrape old adhesive from seal groove.

Thoroughly clean seal groove and new seal using cure primer.

- 4. Apply instant gel adhesive sparingly to seal groove.
- 5. Install seal with lip against inner bearing race.

Start about 76 mm (3 in.) from end of seal using blunt instrument to force seal into groove. Push seal in direction of portion already installed to avoid stretching seal.

- 6. Before bringing ends of seal together, cut off excess length.
- 7. Apply instant gel adhesive to both ends of seal. Push ends into seal groove making sure they come together.