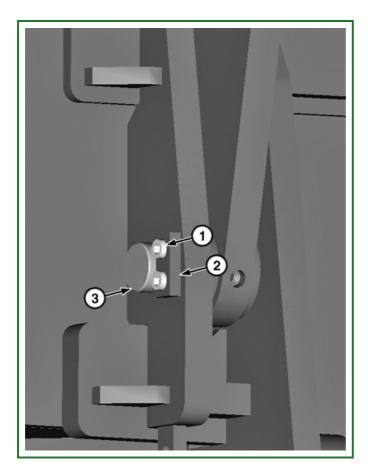

6.

TX1184451A-UN: Counterweight Removal Device Retainer and Pin <u>LEGEND:</u>

- 1 Cap Screw (4 used)
- 2 Retainer (2 used)
- 3 Pin (2 used)

Remove cap screws (1).

7. Remove pins (3) and retainers (2).

8.

## **CAUTION:**

Prevent possible crushing injury from heavy component. Use appropriate lifting device.

Using appropriate lifting device, remove counterweight removal device.

| Item                                                | Measurement          | <b>Specification</b> |
|-----------------------------------------------------|----------------------|----------------------|
| Counterweight Removal Device (with yoke assemblies) | Weight (approximate) | 550 kg               |
|                                                     |                      | 1213 lb              |