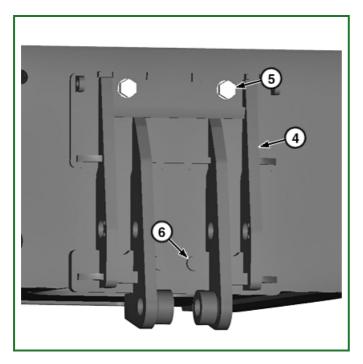

## TX1184433A-UN: Bracket

## **LEGEND**:

- 4 Bracket
- 5 Cap Screw (2 used)
- 6 Cap Screw (2 used)

Attach appropriate lifting device to bracket (4). Remove cap screws (5 and 6) and bracket.

| Item    | Measurement          | <b>Specification</b> |
|---------|----------------------|----------------------|
| Bracket | Weight (approximate) | 203 kg               |
|         |                      | 448 lb               |