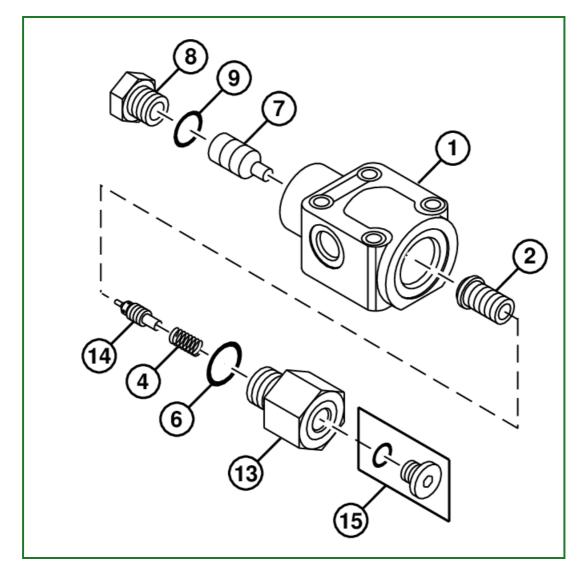

## TX1035258-UN: Axle Lock Cylinder Check Valve LEGEND:

- 1 Check Valve Housing
- 2 Sleeve
- 4 Spring

- 6 O-Ring
- 7 Piston
- 8 Plug
- 9 O-Ring
- 13 Plug
- 14 Poppet
- 15 Plug

Remove plug (15).

- 3. Remove plug (13), spring (4), poppet (14), and sleeve (2).
- 4. Remove plug (8) and piston (7).
- 5. Inspect and replace parts as necessary.
- 6. Apply clean hydraulic oil to parts.
- 7. Install piston (7), O-ring (9), and plug (8) into check valve housing (1). Tighten plug (8) to specification.

8. Install sleeve (2), poppet (14), spring (4), O-ring (6), and plug (13) into housing (1). Tighten plug (13) to specification.

| Item                                | <b>Measurement</b> | <b>Specification</b> |
|-------------------------------------|--------------------|----------------------|
| Axle Lock Cylinder Check Valve Plug | Torque             | 120 N·m              |
|                                     |                    | 88 lb·ft             |