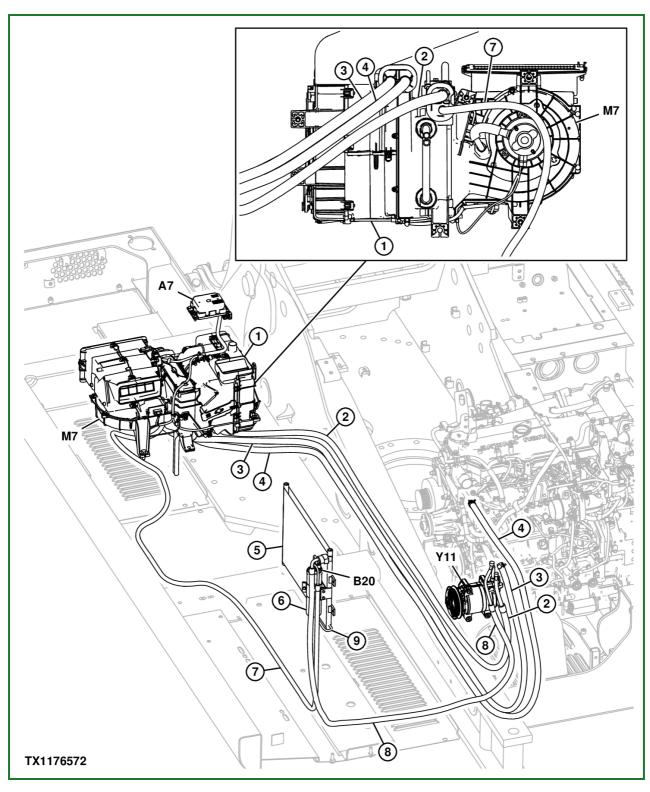

## Heater and Air Conditioner Component Location

## TX1176572-UN: Heater and Air Conditioner Component Location

## LEGEND:

- 1 Heater and Air Conditioner Unit
- 2 Evaporator-to-Compressor Low Pressure Hose
- 3 Heater-to-Bypass Housing Hose
- 4 Thermostat-to-Heater Hose
- 5 Condenser
- 6 Receiver-Dryer
- 7 Evaporator-to-Condenser Line
- 8 Compressor-to-Condenser High Pressure Hose

- 9 Condenser-to-Receiver-Dryer High Pressure Line
- A7 Air Conditioner and Heater Controller (ACF)
- B20 Air Conditioner High/Low Pressure Switch
- M7 Air Conditioner and Heater Blower Motor
- Y11 Air Conditioner Compressor