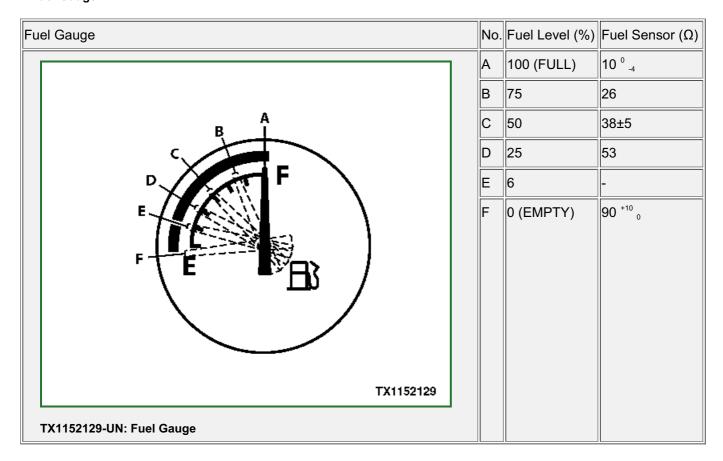

ce between sensor #1 and #2     | Refer to the table    | Faulty sensor                        |
|               |                                | Measure voltage between sensor harness end #1 and body | 0 V                   | Open circuit in harness<br>#1        |
|               |                                | -                                                      | Normal in above check | Open circuit in harness<br>#2        |
| 13311-<br>4   | Shorted circuit in fuel sensor | Measurement of resistance between sensor #1 and #2     | Refer to the table    | Faulty sensor                        |
|               |                                | -                                                      | Normal in above check | Shorted circuit in harness #1 and #2 |

## -: Fuel Gauge



## Connector (Harness end)



TX1151664-UN: Fuel Sensor

. . .

Fuel Sensor

Go to Section\_T5:Group\_5

TZ24494,0001231-19-20140127