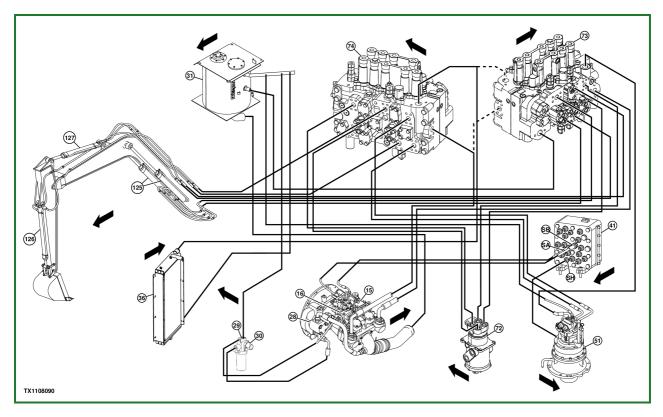

### TX1108090-UN: Hydraulic System Line Connections

#### **LEGEND**:

- 15 Pump 1
- 16 Pump 2
- 28 Pilot Pump
- 29 Pilot Filter and Bypass Valve
- 30 Pilot Pressure Regulating Valve
- 31 Hydraulic Oil Tank
- 36 Hydraulic Oil Cooler
- 41 Pilot Signal Manifold
- 51 Swing Device
- 72 Center Joint
- 73 Right Control Valve (4-spool)
- 74 Left Control Valve (5-spool)
- 125 Boom Cylinder (2 used)
- 126 Bucket Cylinder
- 127 Arm Cylinder
- SA Pump 1 Flow Rate Pilot Valve Port
- SB Pump 2 Flow Rate Pilot Valve Port
- SH Swing Park Brake Release Port