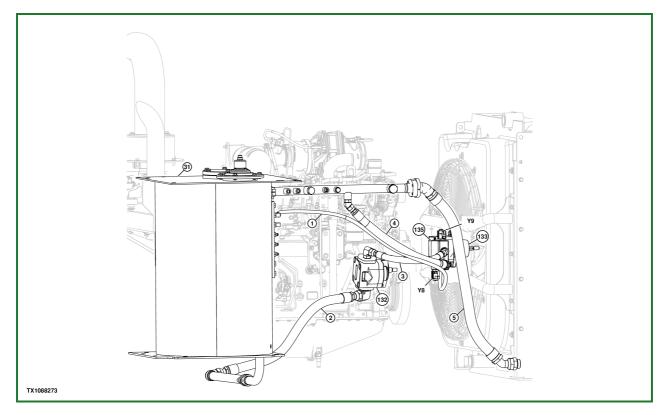

## **Fan Drive Hydraulic System Component Location**

# TX1088273-UN: Fan Drive Hydraulic System Component Location LEGEND:

- 1 Case Drain Line (fan drive motor to hydraulic oil tank)
- 2 Supply Line (hydraulic oil tank to fan drive pump)
- 3 Supply Line (fan drive pump to fan drive motor)
- 4 Return Line (fan drive motor to hydraulic oil return manifold)
- 5 Return Line (hydraulic oil cooler to hydraulic oil return manifold)
- 31 Hydraulic Oil Tank
- 132 Fan Drive Pump
- 133 Fan Drive Motor
- 135 Fan Speed and Reversing Control Valve (if equipped)
- Y9 Reversing Fan Solenoid (if equipped)
- Y5005 Variable Speed Fan Solenoid