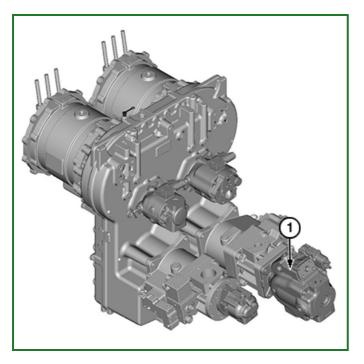

### TX1165286-UN: Steering Pump Serial Number Plate Location

### LEGEND:

1 - Steering Pump Serial Number Plate

### -: Record Steering Pump Serial Number

Steering Pump Serial Number:

The steering pump serial number plate (1) is located on the steering pump.

JB3888,0000AA0-19-20150202