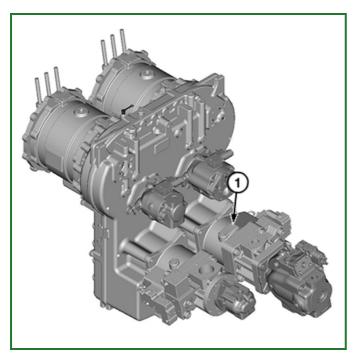

### TX1165250-UN: Boom Pump Serial Number Plate Location

### LEGEND:

1 - Boom Pump Serial Number Plate

### -: Record Boom Pump Serial Number

Boom Pump Serial Number:

The boom pump serial number plate (1) is located on the boom pump.

JB3888,0000A9F-19-20150202