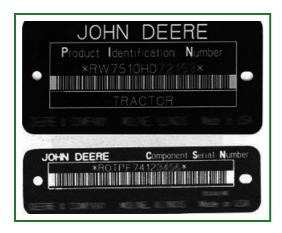

## **Keep Proof of Ownership**

**TS1680-UN: Product Identification Number** 

- 1. Maintain in a secure location an up-to-date inventory of all product and component serial numbers.
- 2. Regularly verify that identification plates have not been removed. Report any evidence of tampering to law enforcement agencies and order duplicate plates.
- 3. Other steps you can take:
  - Mark your machine with your own numbering system
  - Take color photographs from several angles of each machine