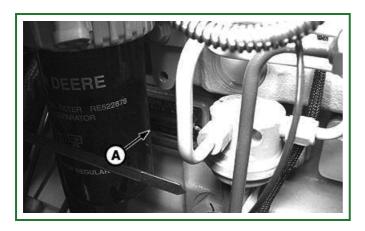

## **Record Engine Serial Number**

TX1011906A-UN: Engine Serial Number LEGEND:

A - Engine Identification Tag

The engine serial number is located on right side of engine.

-: Engine Serial Number

**Engine Serial Number** 