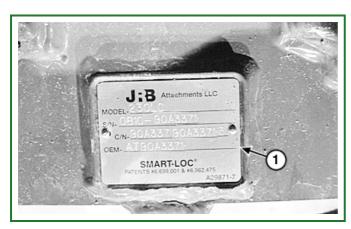

## Record Hydraulic Coupler Serial Number—If Equipped

TX1086497A-UN: Hydraulic Coupler Serial Number Plate Location

TX1086500A-UN: Hydraulic Coupler Serial Number Plate LEGEND:

1 - Hydraulic Coupler Serial Number Plate

## -: Hydraulic Coupler Serial Number

Hydraulic Coupler Serial Number:

The hydraulic coupler serial number plate (1) is located on the front side of the coupler.

ER79617,0000D8F-19-20160105