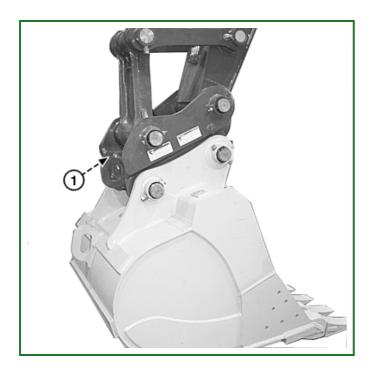

## Record Hydraulic Coupler Serial Number—If Equipped

TX1086497A-UN: Hydraulic Coupler Serial Number Plate Location

TX1086500A-UN: Hydraulic Coupler Serial Number Plate LEGEND:

1 - Hydraulic Coupler Serial Number Plate

## -: Hydraulic Coupler Serial Number

Hydraulic Coupler Serial Number:

The hydraulic coupler serial number plate (1) is located on the front side of the coupler.

ER79617,0000D8F-19-20160105