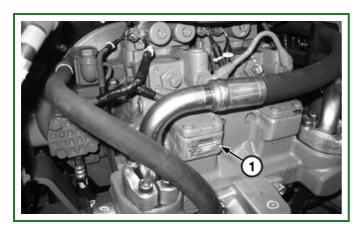

## **Record Hydraulic Pump Serial Number**

TX1103246A-UN: Hydraulic Pump Serial Number Plate LEGEND:

1 - Hydraulic Pump Serial Number Plate

## -: Hydraulic Pump Serial Number Plate

Hydraulic Pump Serial Number

The hydraulic pump serial number plate (1) is located on the front of the hydraulic pump.

DB84312,0000085-19-20150727