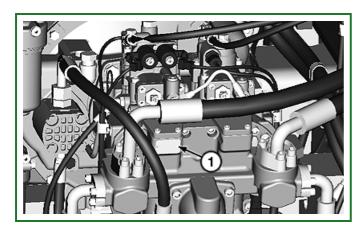

## **Record Hydraulic Pump Serial Number**

TX1183435-UN: Hydraulic Pump Serial Number LEGEND:

1 - Hydraulic Pump Serial Number Plate

## -: Hydraulic Pump Serial Number Plate

Hydraulic Pump Serial Number

Open the right service door to access the hydraulic pump. The hydraulic pump serial number plate (1) is located on the front of the hydraulic pump.