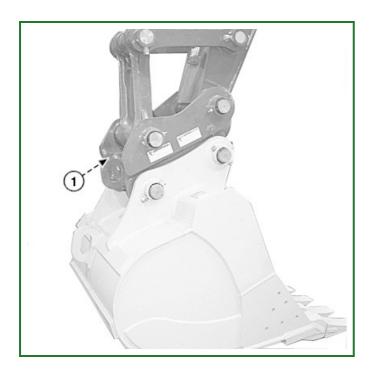

## Record Hydraulic Coupler Serial Number—If Equipped

TX1086497A-UN: Hydraulic Coupler Serial Number Plate Location

TX1086500A-UN: Hydraulic Coupler Serial Number Plate LEGEND:

1 - Hydraulic Coupler Serial Number Plate

## -: Hydraulic Coupler Serial Number

Hydraulic Coupler Serial Number:

The hydraulic coupler serial number plate (1) is located on the front side of the coupler.

ER79617,0000D8F-19-20160105