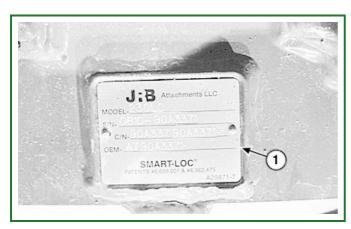

## -: Hydraulic Coupler Serial Number

Hydraulic Coupler Serial Number:

The hydraulic coupler serial number plate (1) is located on the front side of the coupler.

ER79617,0000D8F-19-20160105