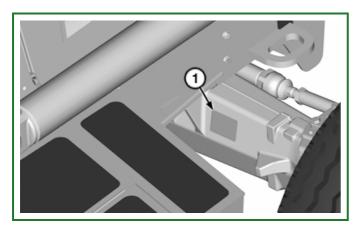

## Record Mechanical Front Wheel Drive (MFWD) Front Axle Housing Serial Number—If Equipped

TX1209412A-UN: MFWD Front Axle Housing Serial Number Plate Location LEGEND:

- 1 MFWD Front Axle Serial Number Plate
- -: MFWD Front Axle Housing Serial Number

MFWD Front Axle Housing Serial Number:

The mechanical front wheel drive (MFWD) front axle serial number plate (1) is located on the back right side of the axle.

JB3888,0000E66-19-20140923