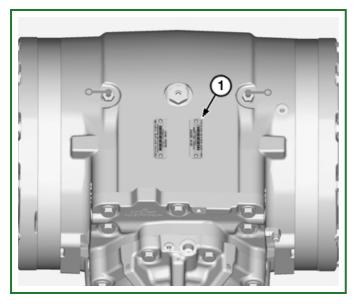

## **Record Rear Axle Housing Serial Number**

TX1210046A-UN: Rear Axle Housing Serial Number Plate Location LEGEND:

1 - Rear Axle Serial Number Plate

## -: Rear Axle Housing Serial Number

Rear Axle Housing Serial Number:

The rear axle serial number plate (1) is located on the top center of rear axle housing.

JB3888,0000E65-19-20160203