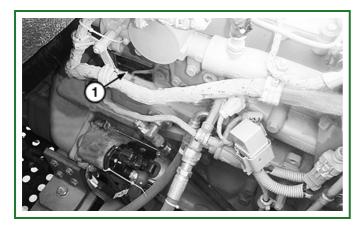

#### TX1157041A-UN: Engine Serial Number Plate

LEGEND:

1 - Engine Serial Number Plate

### -: Engine Serial Number

Engine Serial Number

The engine serial number plate (1) is located on the engine above the starter.

KR46761,0000BAD-19-20150129