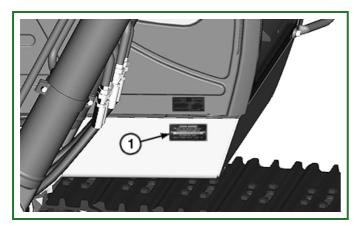

### LEGEND:

1 - PIN Plate

## -: Product Identification Number (PIN)

Product Identification Number (PIN):

Record all 17 characters of the product identification number (PIN).

The PIN plate (1) is located on the front right corner of the operator's station frame.