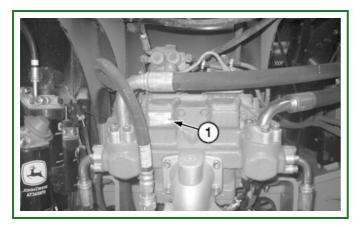

## TX1103258A-UN: Hydraulic Pump Serial Number

LEGEND:

1 - Hydraulic Pump Serial Number Plate

## -: Hydraulic Pump Serial Number Plate

Hydraulic Pump Serial Number

Open right service door to access the hydraulic pump. The hydraulic pump serial number plate (1) is located on the front of the hydraulic pump.