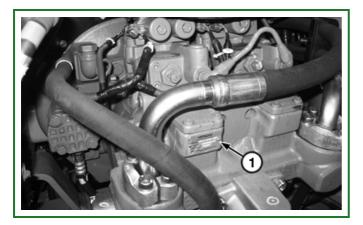

## **Record Hydraulic Pump Serial Number**

#### TX1103246A-UN: Hydraulic Pump Serial Number Plate

LEGEND:

1 - Hydraulic Pump Serial Number Plate

### -: Hydraulic Pump Serial Number Plate

Hydraulic Pump Serial Number

The hydraulic pump serial number plate (1) is located on the front of the hydraulic pump.

DB84312,0000085-19-20150727