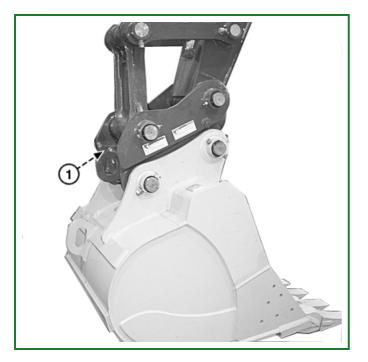

# Record Hydraulic Coupler Serial Number—If Equipped

TX1086497A-UN: Hydraulic Coupler Serial Number Plate Location

### TX1086500A-UN: Hydraulic Coupler Serial Number Plate LEGEND:

1 - Hydraulic Coupler Serial Number Plate

#### -: Hydraulic Coupler Serial Number

Hydraulic Coupler Serial Number:

The hydraulic coupler serial number plate (1) is located on the front side of the coupler.

ER79617,0000D8F-19-20160105