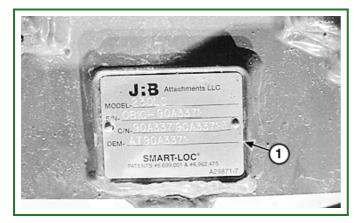

### TX1086500A-UN: Hydraulic Coupler Serial Number Plate LEGEND:

1 - Hydraulic Coupler Serial Number Plate

#### -: Hydraulic Coupler Serial Number

Hydraulic Coupler Serial Number:

The hydraulic coupler serial number plate (1) is located on the front side of the coupler.

ER79617,0000D8F-19-20160105