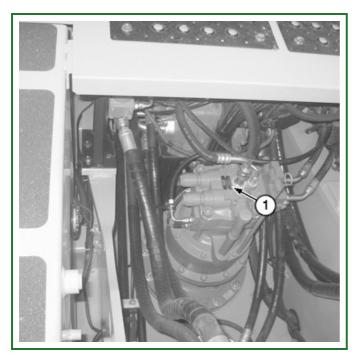

### TX1103257A-UN: Swing Motor Serial Number Plate

### LEGEND:

1 - Swing Motor Serial Number Plate

#### -: Swing Motor Serial Number

Swing Motor Serial Number

The swing motor serial number plate (1) is located on top of the swing motor.

DB84312,0000082-19-20150115