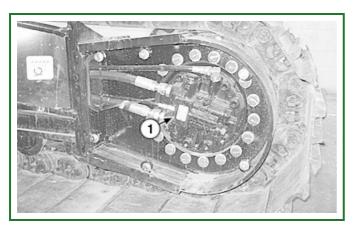

## TX1086495A-UN: Travel Motor Serial Number Plate (left side shown)

### LEGEND:

1 - Travel Motor Serial Number Plate

#### -: Travel Motor Serial Number

| Travel Motor Serial Number |
|----------------------------|
| Travel Motor Serial Number |

NOTE:

Remove cover to access travel motor serial number plate (1).

The travel motor serial number plate (1) is located behind the travel motor cover.