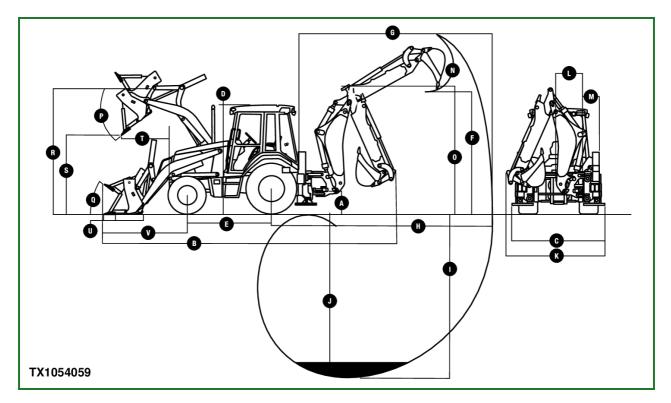

## 315SK Backhoe Loader Dimensions

TX1054059-UN: Backhoe Dimensions

| Item                                     | Measurement | <b>Specification</b>   |  |
|------------------------------------------|-------------|------------------------|--|
| A—Ground Clearance Minimum               | Distance    | 351 mm<br>14 in.       |  |
| B—Overall Length, Transport              | Length      | 5.26 m<br>17 ft. 3 in. |  |
| C—Stabilizer Spread                      | Width       | 2.40 m<br>7 ft. 10 in. |  |
| D—Height to Cab/ROPS Top                 | Height      | 2.79 m<br>9 ft. 2 in.  |  |
| E—Wheelbase                              |             |                        |  |
| -Non-Powered Front Axle                  | Length      | 2.11 m<br>6 ft. 11 in. |  |
| -Mechanical Front Wheel Drive Axle       | Length      | 2.14 m<br>7 ft. 0 in.  |  |
| F—Loading Height, Truck Loading Position |             |                        |  |
| -Backhoe w/o Ext. Dipperstick            | Height      | 3.58 m<br>11 ft. 9 in. |  |
| -Backhoe w/ Ext. Dipperstick Retracted   | Height      | 3.58 m<br>11 ft. 9 in. |  |
| -Backhoe w/ Ext. Dipperstick Extended    | Height      | 4.34 m<br>14 ft. 3 in. |  |
| G—Reach from Center of Swing Pivot       |             |                        |  |
| -Backhoe w/o Ext. Dipperstick            | Distance    | 5.51 m<br>18 ft. 1 in. |  |
| -Backhoe w/ Ext. Dipperstick Retracted   | Distance    | 5.61 m<br>18 ft. 5 in. |  |
| -Backhoe w/ Ext. Dipperstick Extended    | Distance    | 6.63 m<br>21 ft. 9 in. |  |
| H—Reach from Center of Rear Axle         |             |                        |  |
|                                          | <b>-</b> 0  |                        |  |

| Item                                                                | Measurement | <b>Specification</b>    |  |
|---------------------------------------------------------------------|-------------|-------------------------|--|
| -Backhoe w/o Ext. Dipperstick                                       | Distance    | 6.91 m<br>22 ft. 8 in.  |  |
| -Backhoe w/ Ext. Dipperstick Retracted                              | Distance    | 7.01 m<br>22 ft. 12 in. |  |
| -Backhoe w/ Ext. Dipperstick Extended                               | Distance    | 8.03 m<br>26 ft. 4 in.  |  |
| I—Maximum Digging Depth                                             |             |                         |  |
| -Backhoe w/o Ext. Dipperstick                                       | Depth       | 4.29 m<br>14 ft. 1 in.  |  |
| -Backhoe w/ Ext. Dipperstick Retracted                              | Depth       | 4.42 m<br>14 ft. 6 in.  |  |
| -Backhoe w/ Ext. Dipperstick Extended                               | Depth       | 5.49 m<br>18 ft. 0 in.  |  |
| J—Digging Depth (SAE) —610 mm (2 ft) Flat Bottom                    |             |                         |  |
| -Backhoe w/o Ext. Dipperstick                                       | Distance    | 4.27 m<br>14 ft. 0 in.  |  |
| -Backhoe w/ Ext. Dipperstick Retracted                              | Distance    | 4.40 m<br>14 ft. 5 in.  |  |
| -Backhoe w/ Ext. Dipperstick Extended                               | Distance    | 5.44 m<br>17 ft. 10 in. |  |
| J—Digging Depth (SAE) —2440 mm (8 ft) Flat Bottom                   |             |                         |  |
| -Backhoe w/o Ext. Dipperstick                                       | Distance    | 3.96 m<br>12 ft. 12 in. |  |
| -Backhoe w/ Ext. Dipperstick Retracted                              | Distance    | 4.09 m<br>13 ft. 5 in.  |  |
| -Backhoe w/ Ext. Dipperstick Extended                               | Distance    | 5.22 m<br>17 ft. 2 in.  |  |
| K—Overall Width (Less Loader Bucket)                                | Width       | 2.49 m<br>8 ft. 2 in.   |  |
| L—Side-Shift from Machine Centerline                                |             |                         |  |
| -Backhoe (Standard stabilizers)                                     | Width       | 542 mm<br>1 ft. 9 in.   |  |
| M — Wall to Swing Centerline                                        |             |                         |  |
| -Backhoe (Standard stabilizers)                                     | Width       | 6.20 mm<br>2 ft. 0 in.  |  |
| N—Bucket Rotation                                                   | Rotation    | 190°                    |  |
| O—Transport Height                                                  |             |                         |  |
| -Backhoe w/o Ext. Dipperstick                                       | Height      | 3.48 m<br>11 ft. 5 in.  |  |
| P—Maximum Loader Bucket Dump Angle                                  | Angle       | 45°                     |  |
| Q—Loader Bucket Rollback at Ground Level                            | Angle       | 40°                     |  |
| R—Maximum Height to Loader Bucket Hinge Pin                         | Height      | 3.40 m<br>11 ft. 2 in.  |  |
| S—Dump Clearance, Loader Bucket at 45°                              |             |                         |  |
| -Heavy Duty 0.77 m <sup>3</sup> (1.00 yd <sup>3</sup> )             | Clearance   | 2.69 m<br>8 ft. 10 in.  |  |
| -Heavy Duty Long Lip<br>0.96 m <sup>3</sup> (1.25 yd <sup>3</sup> ) | Clearance   | 2.48 m<br>8 ft. 2 in.   |  |