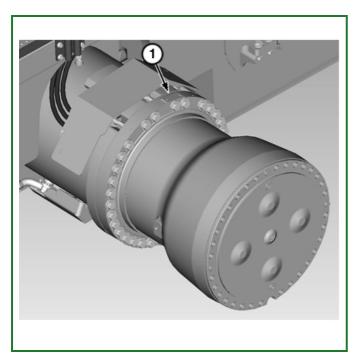

## **Record Axle Serial Numbers**

TX1165194-UN: Axle Serial Number Plate Location (left-rear alxe shown)

<u>LEGEND:</u>

1 - Axle Serial Number Plate (4 used)

## -: Rear Final Drive Serial Numbers

Left-Rear Axle Serial Number:
Right-Rear Axle Serial Number:

The front and rear axle serial number plates (1) are located on top of the axles.

JB3888,0000A98-19-20150223