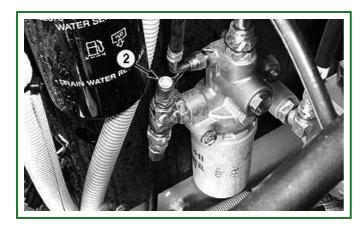

## Location of Fluid Sampling Test Ports—If Equipped

TX1000926A-UN: Engine Sample Port

TX1000761A-UN: Hydraulic Sample Port LEGEND:

- 1 Engine Sample Port
- 2 Hydraulic Sample Port

ER79617,0000AEB-19-20100323