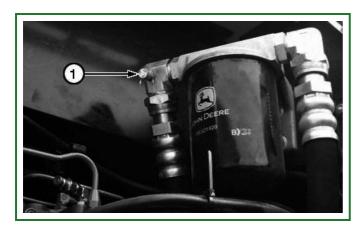

## Location of Fluid Sampling Test Ports—If Equipped

TX1000926A-UN: Engine Sample Port

TX1000761A-UN: Hydraulic Sample Port LEGEND:

- 1 Engine Sample Port
- 2 Hydraulic Sample Port

ER79617,0000AEB-19-20100323