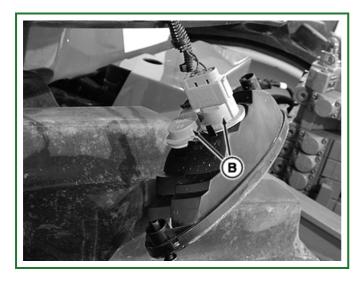

## Replace Brake or Turn Signal Light Bulb

RXA0137101-UN: Remove Light Assembly

RXA0137102-UN: Remove Light Bulb

## **LEGEND:**

- A Screws
- B Light Bulb
  - 1. Remove screws (A) and take out light assembly.
  - 2. Turn bulb (B) counterclockwise 1/4 turn and pull out to remove.
  - 3. Install new bulb in fixture and turn 1/4 turn clockwise.
  - 4. Reinstall assembly and screws.