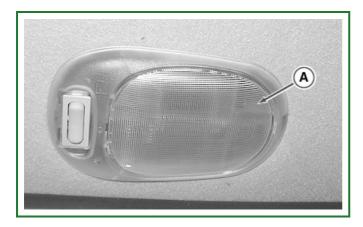

## **Replace Dome Light Bulb**

RXA0099130-UN: Remove Cover

RXA0099128-UN: Remove And Replace Bulb

## <u>LEGEND:</u>

- A Cover
- B Light Bulb
  - 1. Remove lens cover (A).
  - 2. To remove light bulb (B), grasp firmly and pull straight down.
  - 3. Gently push new bulb into fixture until it seats.
  - 4. Reinstall cover.