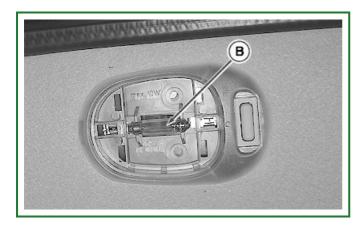

## **Replace Dome Light Bulb**

RXA0099130-UN: Remove Cover

RXA0099128-UN: Remove And Replace Bulb

## <u>LEGEND:</u>

- A Cover
- B Light Bulb
  - 1. Remove lens cover (A).
  - 2. To remove light bulb (B), grasp firmly and pull straight down.
  - 3. Gently push new bulb into fixture until it seats.
  - 4. Reinstall cover.