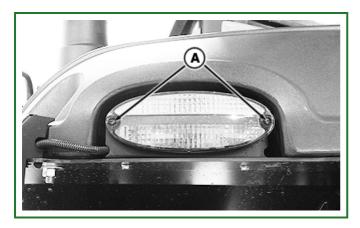

## Replace Brake or Turn Signal Light Bulb

RXA0137101-UN: Remove Light Assembly

RXA0137102-UN: Remove Light Bulb

## **LEGEND:**

- A Screws
- B Light Bulb
  - 1. Remove screws (A) and take out light assembly.
  - 2. Turn bulb (B) counterclockwise 1/4 turn and pull out to remove.
  - 3. Install new bulb in fixture and turn 1/4 turn clockwise.
  - 4. Reinstall assembly and screws.