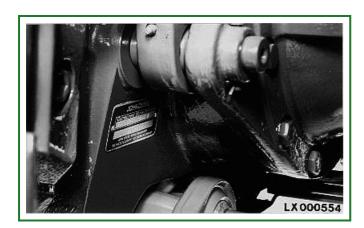

## **Transmission Serial Number**

LX000554-UN: Transmission serial number

The transmission serial number plate is located on the right-hand side of differential housing. It provides details of the gear pair in the differential (e.g. 53/10) and the transmission ratio of the front-wheel drive axle (e.g. 1,712). This information will be required if the type of tires is to be changed.