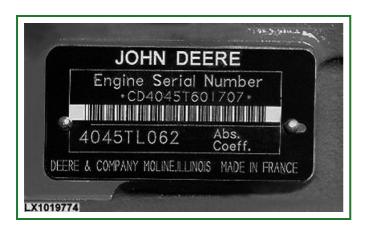

## **Engine Serial Number**

LX1019774-UN: Engine serial number

The engine serial number plate is located on the right-hand side of engine block.

## NOTE:

Besides the engine serial number, the plate shows the engine type as well. When ordering spare parts for the engine, please quote all the numbers and letters on this type plate.

-: Engine serial number