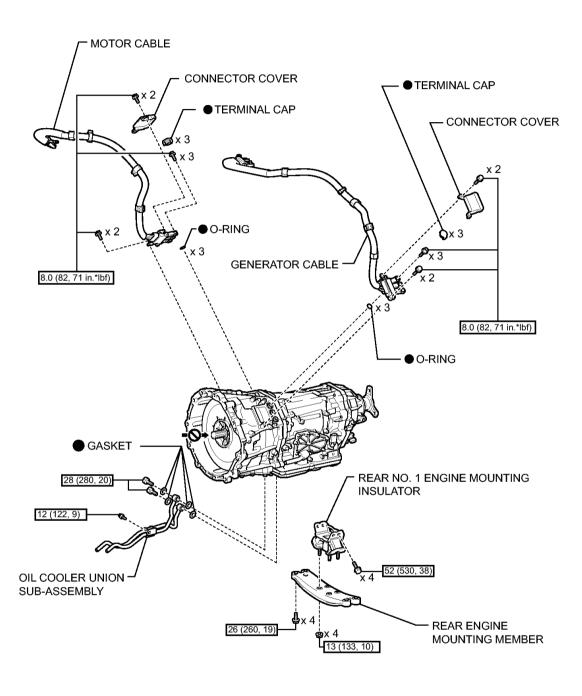

## 2013 Lexus GS 450h

2013 TRANSMISSION Hybrid Transaxle (Service Information) - GS450h

N\*m (kgf\*cm, ft.\*lbf): Specified torque

- Non-reusable part
- **♦** Do not apply lubricants (to the threaded parts)

Fig. 2: Identifying Hybrid Vehicle Transmission Replacement Components With Torque Specifications (2 Of 3)

Courtesy of TOYOTA MOTOR SALES, U.S.A., INC.

Manual