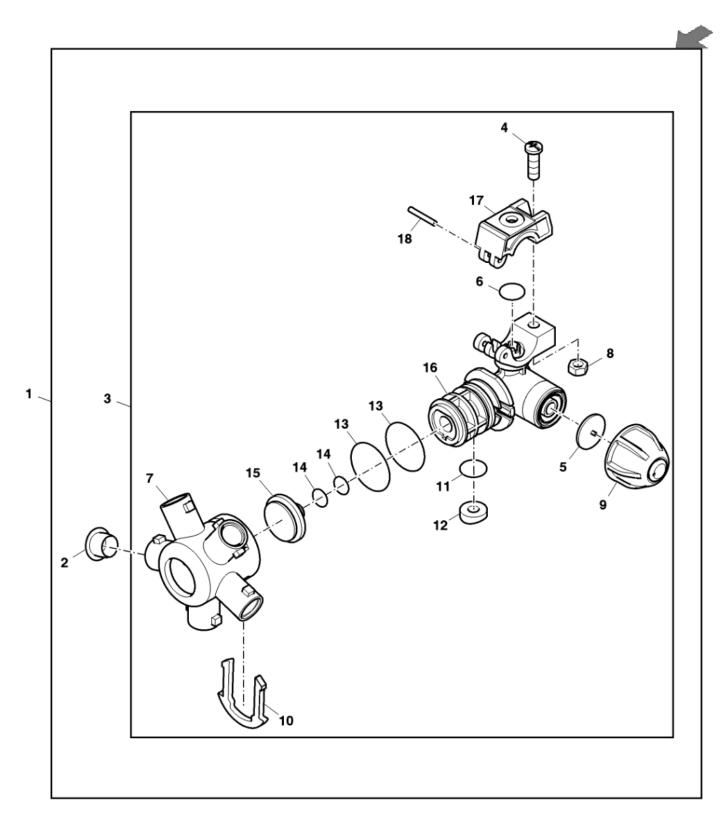

WZT10619A

| KEY | PART NO.   | PART NAME     | QTY | REMARKS |  |
|-----|------------|---------------|-----|---------|--|
| 1   | WZ1902020  | Nozzle Holder | 1   |         |  |
| 2   | WZ1441712  | Plug          | 1   |         |  |
| 3   | WZ1902025  | Nozzle Holder | 1   |         |  |
| 4   | N209953    | Screw         | 1   |         |  |
| 5   | PM03610    | Diaphragm     | 1   |         |  |
| 6   | N209944    | O-Ring        | 1   |         |  |
| 7   | PM55PRT    | Housing       | 1   |         |  |
| 8   | N209954    | Nut           | 1   |         |  |
| 9   | WZ1902026  | Valve         | 1   |         |  |
| 10  | N209943    | Clip          | 1   |         |  |
| 11  | N209939    | O-Ring        | 1   |         |  |
| 12  | N209941    | Seal          | 1   |         |  |
| 13  | N209937    | O-Ring        | 2   |         |  |
| 14  | N209938    | O-Ring        | 2   |         |  |
| 15  | N209936    | Plug          | 1   |         |  |
| 16  | WZW0010090 | Housing       | 1   |         |  |
| 17  | WZW0010091 | Half Clamp    | 1   |         |  |
| 18  | N209933    | Pin           | 1   |         |  |