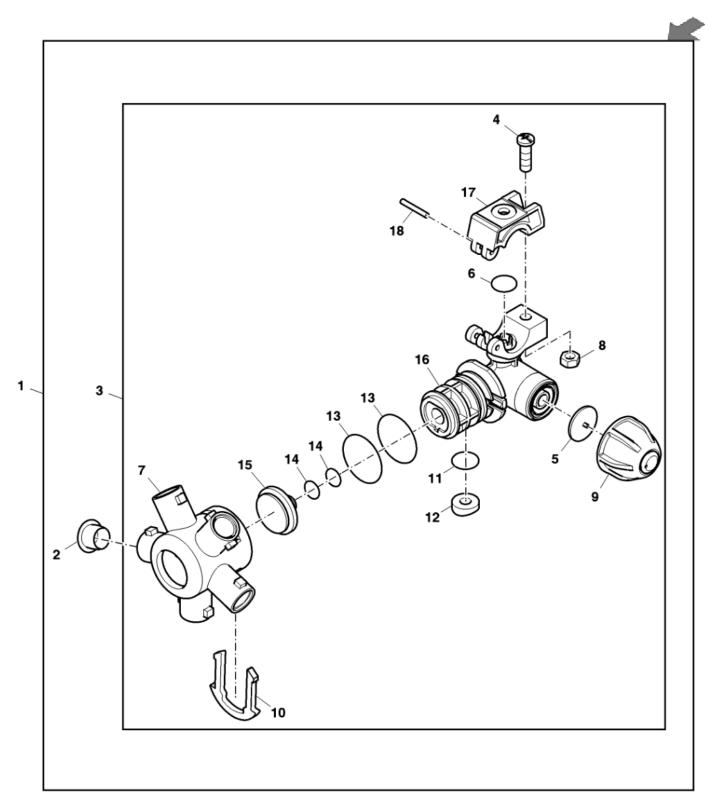

WZT10619A

| KEY | PART NO.   | PART NAME     | QTY | REMARKS |  |
|-----|------------|---------------|-----|---------|--|
| 1   | WZ1902020  | Nozzle Holder | 1   |         |  |
| 2   | WZ1441712  | Plug          | 1   |         |  |
| 3   | WZ1902025  | Nozzle Holder | 1   |         |  |
| 4   | N209953    | Screw         | 1   |         |  |
| 5   | PM03610    | Diaphragm     | 1   |         |  |
| 6   | N209944    | O-Ring        | 1   |         |  |
| 7   | PM55PRT    | Housing       | 1   |         |  |
| 8   | N209954    | Nut           | 1   |         |  |
| 9   | WZ1902026  | Valve         | 1   |         |  |
| 10  | N209943    | Clip          | 1   |         |  |
| 11  | N209939    | O-Ring        | 1   |         |  |
| 12  | N209941    | Seal          | 1   |         |  |
| 13  | N209937    | O-Ring        | 2   |         |  |
| 14  | N209938    | O-Ring        | 2   |         |  |
| 15  | N209936    | Plug          | 1   |         |  |
| 16  | WZW0010090 | Housing       | 1   |         |  |
| 17  | WZW0010091 | Half Clamp    | 1   |         |  |
| 18  | N209933    | Pin           | 1   |         |  |