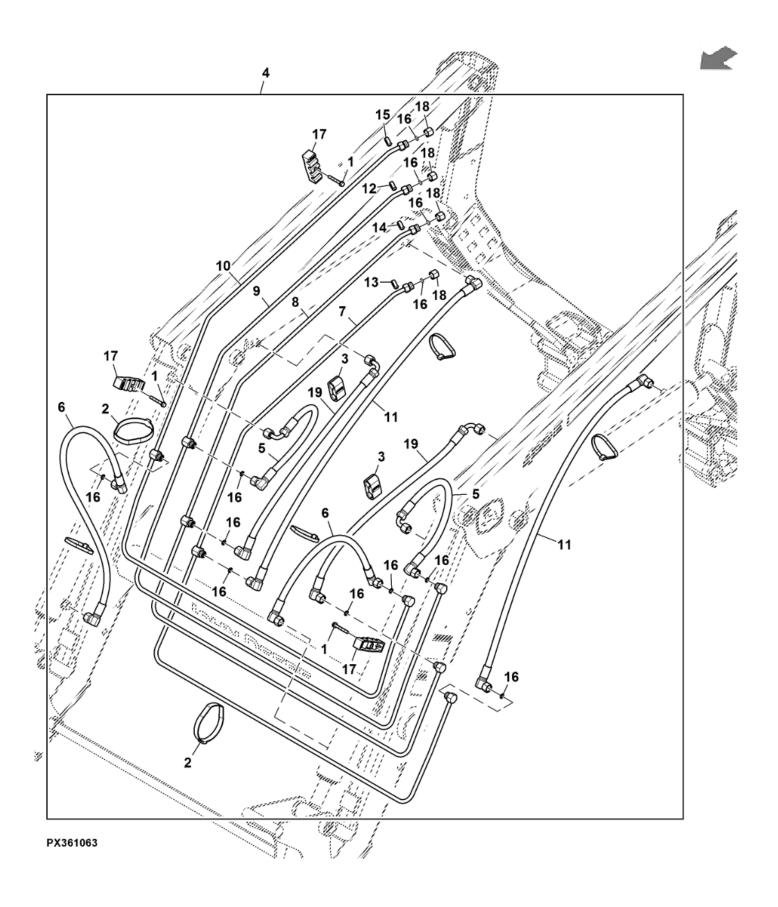

| KEY | PART NO. | PART NAME      | QTY | REMARKS       |  |
|-----|----------|----------------|-----|---------------|--|
| 1   | W52152   | Screw          | 3   |               |  |
| 2   | N189220  | Tie Band       | 2   |               |  |
| 3   | CC111767 | Clamp          | 2   |               |  |
| 4   | AW35656  | Hose Kit       | 1   |               |  |
| 5   | AW29374  | Hydraulic Hose | 2   | LGTH = 350 mm |  |
| 6   | AW33447  | Hydraulic Hose | 2   | LGTH = 695 mm |  |
| 7   | AW35659  | Oil Line       | 1   |               |  |
| 8   | AW35660  | Oil Line       | 1   |               |  |
| 9   | AW35661  | Oil Line       | 1   |               |  |
| 10  | AW35662  | Oil Line       | 1   |               |  |
| 11  | AW35673  | Hydraulic Hose | 2   | LGTH = 860 mm |  |
| 12  | R155996  | Tie Band       | 1   | Yellow        |  |
| 13  | R155997  | Tie Band       | 1   | Red           |  |
| 14  | R155998  | Tie Band       | 1   | Blue          |  |
| 15  | R44302   | Tie Band       | 1   | Black         |  |
| 15  | A-14B505 | Tie Band       | 1   |               |  |
| 16  | T77613   | O-Ring         | 12  |               |  |
| 16  | A-T77613 | O-Ring         | 12  |               |  |
| 17  | W44542   | Block Clamp    | 3   |               |  |