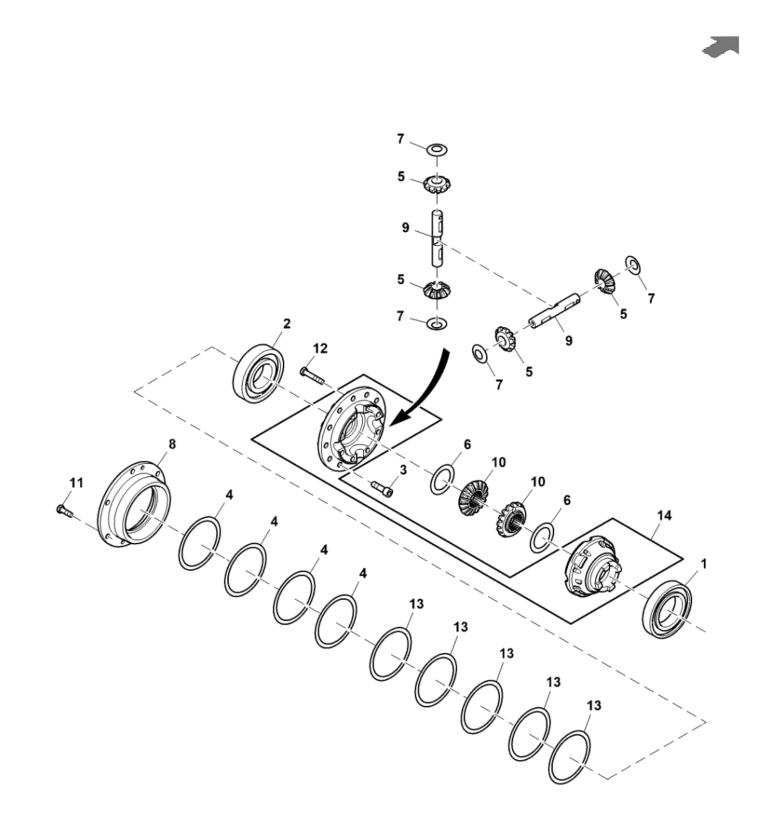

John Deere > Agriculture >TRACTOR >5125R - TRACTOR >5125R Tractor (PIN: 1LV5125R\*KK450301- )(North America Edition) (PC13670) >RA Rear Axle >RAB Center, Rear Axle >Differential - ST871952

ETN3027ER4

| KEY | PART NO. | PART NAME                   | QTY | REMARKS      |  |
|-----|----------|-----------------------------|-----|--------------|--|
| 1   | RE274171 | Ball Bearing                | 1   |              |  |
| 2   | RE274174 | Ball Bearing                | 1   |              |  |
| 3   | R171856  | Cap Screw                   | 12  |              |  |
| 4   | R240071  | Shim                        | 4   | TK = 0.25 mm |  |
| 5   | R240400  | Pinion                      | 4   | Z = 10       |  |
| 6   | R240936  | Thrust Washer               | 2   |              |  |
| 7   | R240946  | Washer                      | 4   |              |  |
| 8   | R258215  | Bearing Housing W/O Bearing | 1   |              |  |
| 9   | R258453  | Shaft                       | 2   |              |  |
| 10  | R259846  | Bevel Gear                  | 2   | Z = 16       |  |
| 11  | 19M9081  | Cap Screw                   | 6   | M10 X 30     |  |
| 12  | 19M9899  | Cap Screw                   | 8   | M10 X 55     |  |
| 13  | R240070  | Shim                        | 5   | TK = 0.1 mm  |  |
| 14  | SJ12783  | Housing                     | 1   |              |  |