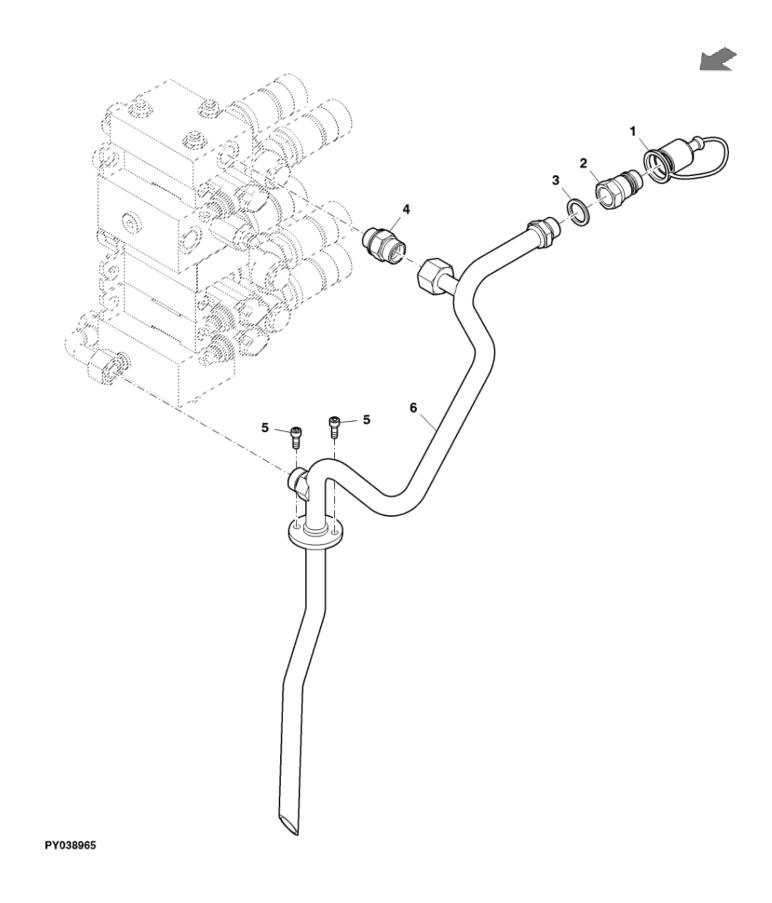

John Deere > Agriculture >TRACTOR >5090GF - TRACTOR >5090GF Tractor (Engine F5D) IT4 (Europe Edition)(MY20- ) (PC14322) >70 Hydraulics >SCV Return Oil Line, 3 Double Acting SCVs, W/ Hydraulic Trailer Brake Valve, W/ Flow Divider - ST864983

John Deere > Agriculture >TRACTOR >5090GF - TRACTOR >5090GF Tractor (Engine F5D) IT4 (Europe Edition)(MY20-) (PC14322) >70 Hydraulics >SCV Return Oil Line, 3 Double Acting SCVs, W/ Hydraulic Trailer Brake Valve, W/ Flow Divider - ST864983

| KEY | PART NO. | PART NAME       | QTY | REMARKS  |  |
|-----|----------|-----------------|-----|----------|--|
| 1   | ER372917 | Plug            | 1   | (Black)  |  |
| 1   | ER372918 | Plug            | 1   | (Orange) |  |
| 2   | ER358223 | Threaded Nipple | 1   |          |  |
| 3   | ER023280 | Washer          | 1   |          |  |
| 4   | ER411375 | Fitting         | 1   |          |  |
| 5   | ER021362 | Bolt            | 2   | M6 X 16  |  |
| 6   | ER413163 | Oil Line        | 1   |          |  |