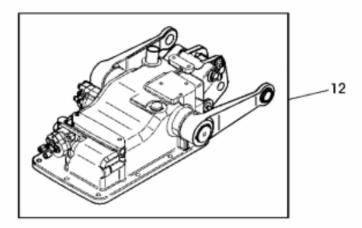

John Deere > Agriculture >TRACTOR >5080GF - TRACTOR >5080GF Tractor (Engine 4045HAT80)(Europe Edition) (PC4594) >70 Hydraulics >ROCKSHAFT HOUSING - ST251118

PY010022

| KEY | PART NO. | PART NAME   | QTY | REMARKS                          |  |
|-----|----------|-------------|-----|----------------------------------|--|
| 1   |          | Housing     | 1   |                                  |  |
| 2   | 19M8008  | Cap Screw   | 2   | M8 X 35, (SUB FOR ER020786 APPL) |  |
| 3   | 12M7056  | Lock Washer | 2   | 8 mm, (SUB FOR ER022856 APPL)    |  |
| 4   | ER046810 | Washer      | 1   |                                  |  |
| 5   | ER046811 | Plug        | 1   |                                  |  |
| 6   | ER046876 | Bushing     | 2   |                                  |  |
| 7   | ER046501 | Bushing     | 2   |                                  |  |
| 8   | ER262939 | Bushing     | 1   |                                  |  |
| 9   | ER046957 | Plug        | 1   |                                  |  |
| 10  | ER046624 | Bushing     | 1   |                                  |  |
| 11  | ER046628 | Bushing     | 1   |                                  |  |
| 12  | ER339431 | Rockshaft   | 1   |                                  |  |