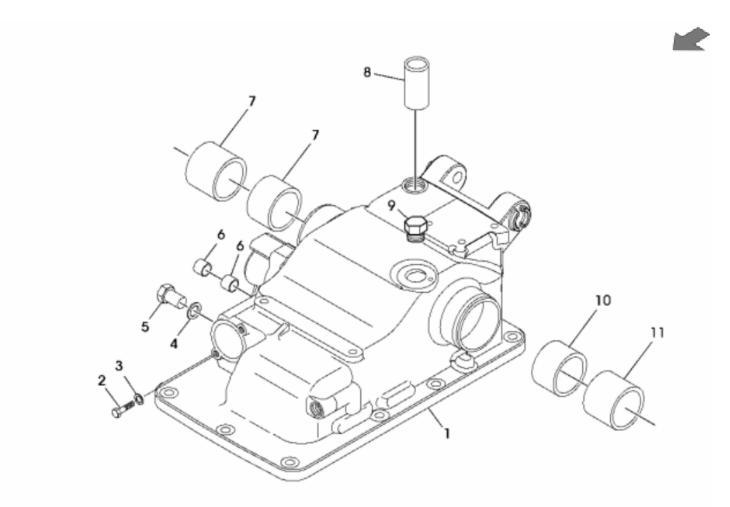

John Deere > Agriculture >TRACTOR >5080GF - TRACTOR >5080GF Tractor (Engine 4045HAT80)(Europe Edition) (PC4594) >70 Hydraulics >ROCKSHAFT HOUSING - ST251118

PY010022

| KEY | PART NO. | PART NAME   | QTY | REMARKS                          |  |
|-----|----------|-------------|-----|----------------------------------|--|
| 1   |          | Housing     | 1   |                                  |  |
| 2   | 19M8008  | Cap Screw   | 2   | M8 X 35, (SUB FOR ER020786 APPL) |  |
| 3   | 12M7056  | Lock Washer | 2   | 8 mm, (SUB FOR ER022856 APPL)    |  |
| 4   | ER046810 | Washer      | 1   |                                  |  |
| 5   | ER046811 | Plug        | 1   |                                  |  |
| 6   | ER046876 | Bushing     | 2   |                                  |  |
| 7   | ER046501 | Bushing     | 2   |                                  |  |
| 8   | ER262939 | Bushing     | 1   |                                  |  |
| 9   | ER046957 | Plug        | 1   |                                  |  |
| 10  | ER046624 | Bushing     | 1   |                                  |  |
| 11  | ER046628 | Bushing     | 1   |                                  |  |
| 12  | ER339431 | Rockshaft   | 1   |                                  |  |