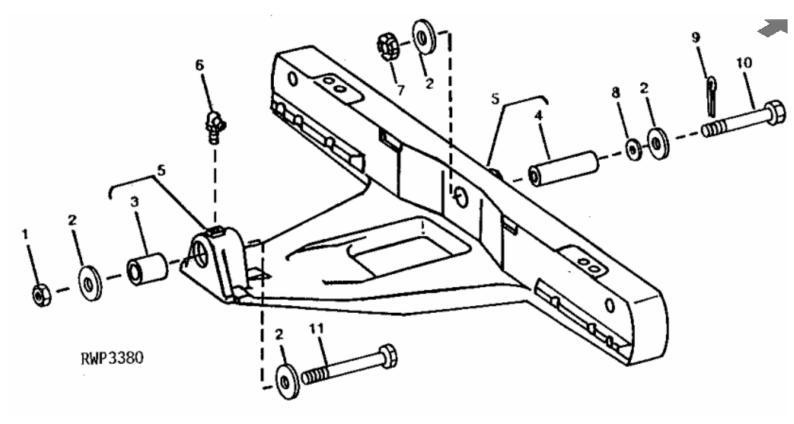

| KEY | PART NO.  | PART NAME           | QTY | 4555 | 4755 | 4955 | REMARKS                                                                                    |
|-----|-----------|---------------------|-----|------|------|------|--------------------------------------------------------------------------------------------|
| 1   | 14H794    | Nut                 | 1   | Х    | Х    | Х    | 3/4"                                                                                       |
| 2   | R81370    | Washer              | 4   | Х    | Х    | Х    |                                                                                            |
| 3   | R109808   | Bushing             | 1   | X    | X    | x    | (PART OF AR109180 ADJUSTABLE<br>FRONT AXLE) (SUB FOR R65828)                               |
| 3   | A-R109808 | Bushing             | 1   | Х    | Х    | Х    |                                                                                            |
| 4   | R79996    | Sleeve              | 1   | x    | X    | x    | (PART OF AR109180 ADJUSTABLE<br>FRONT AXLE)                                                |
| 4   | A-R79996  | Sleeve              | 1   | Х    | Х    | Х    |                                                                                            |
| 5   | AR85368   | Front Axle          | 1   | X    | x    | X    | (REGULAR) (PART OF AR109180<br>ADJUSTABLE FRONT AXLE)<br>(MARKED R49601) (SUB<br>AN272276) |
| 5   | AR85373   | Front Axle          | 1   | Х    | Х    | Х    | (WIDE) (MARKED R49604)                                                                     |
| 6   | JD7799    | Lubrication Fitting | 1   | x    | X    | x    | (PART OF AR109180 ADJUSTABLE<br>FRONT AXLE)                                                |
| 7   | 14H1086   | Nut                 | 1   | Х    | Х    | Х    | 3/4"                                                                                       |
| 8   | T25921    | Shim                | AR  | Х    | Х    | Х    | 0.38 MM (.015")                                                                            |
| 9   | 11M7087   | Cotter Pin          | 1   | Х    | Х    | Х    | 4 X 40 mm                                                                                  |
| 10  | T29210    | Cap Screw           | 1   | Х    | Х    | Х    |                                                                                            |
| 11  | 19H1988   | Cap Screw           | 1   | Х    | Х    | Х    | 3/4" X 6"                                                                                  |