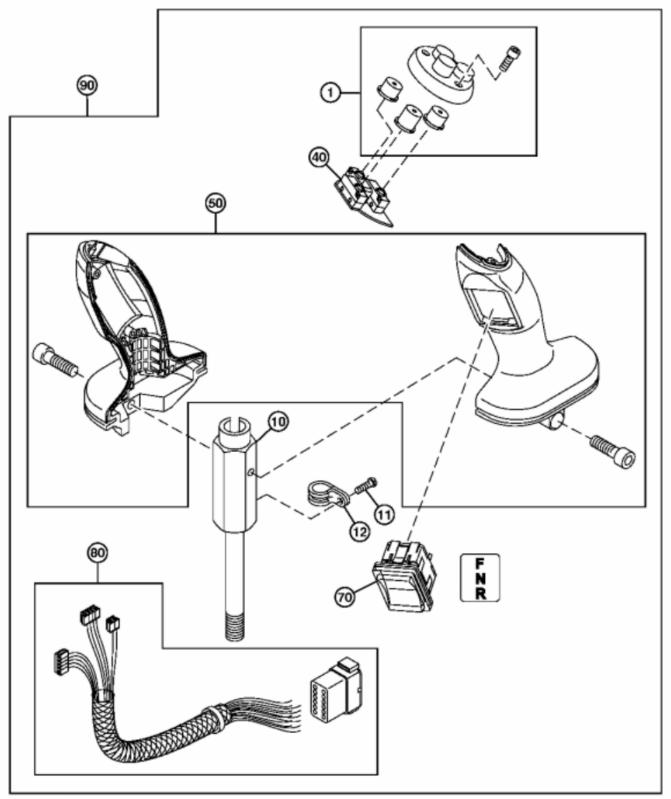

TX1058455

| KEY | PART NO.   | PART NAME          | QTY | REMARKS                                                      |  |
|-----|------------|--------------------|-----|--------------------------------------------------------------|--|
| 1   | LW10469918 | Cover              | 1   |                                                              |  |
| 10  | LW8925958  | Sleeve             | 1   |                                                              |  |
| 11  | 21M7198    | Screw              | 1   | M5 X 8                                                       |  |
| 12  | LW7381634  | Clip               | 1   |                                                              |  |
| 40  | LW9968581  | Push Switch        | 1   |                                                              |  |
| 50  | LW10469932 | Handle             | 1   |                                                              |  |
| 70  | LW9285555  | Switch             | 1   |                                                              |  |
| 80  | LW9289201  | Cab Wiring Harness | 1   |                                                              |  |
| 90  | LW9638353  | Handle             | 1   | Joystick Control with FNR, ORDER<br>LW94047774 AND LW8925958 |  |
| 90  | LW94047774 | Handle             | 1   |                                                              |  |
| 90  | LW8925958  | Sleeve             | 1   | USE WITH LW94047774                                          |  |