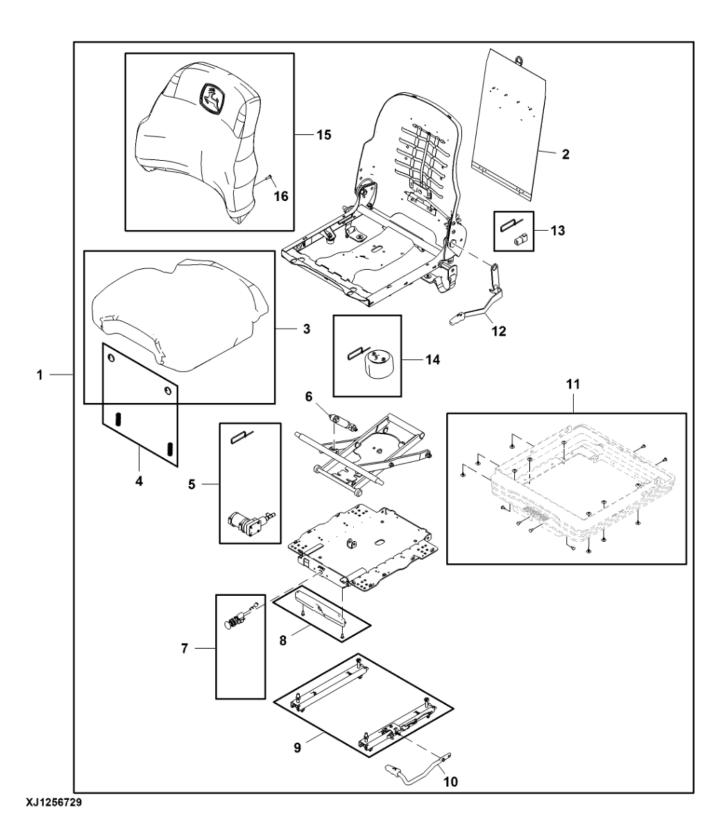

| KEY | PART NO. | PART NAME               | QTY | REMARKS                                                     |
|-----|----------|-------------------------|-----|-------------------------------------------------------------|
| 1   | AT430080 | Seat                    | 1   | Air Suspension                                              |
| 2   | AT315387 | Storage Compartment     | 1   | Manual Holder                                               |
| 3   | AT435139 | Cushion                 | 1   | Includes Seat SwitchVinylSeat Cushion                       |
| 4   | AT435140 | Clip Kit                | 1   | Spring Retainer Kit                                         |
| 5   | AT486653 | Compressor Kit          | 1   | Seat Compressor Kit, SUB FOR AT435130;<br>INCLUDES AT435133 |
| 6   | AT435136 | Seat Shock Absorber Kit | 1   | Dampers                                                     |
| 7   | AT435135 | Compressor Valve Kit    | 1   | Weight Adjustment Knob Kit                                  |
| 8   | AT435134 | Housing Kit             | 1   | Switch Housing                                              |
| 9   | AT435141 | Seat Slide Track Kit    | 1   | Seat Slide Kit                                              |
| 10  | AT435142 | Handle Kit              | 1   | Slide Handle                                                |
| 11  | AT435133 | Compressor Kit          | 1   | Seat Air line kit                                           |
| 12  | AT435144 | Handle Kit              | 1   | Recline HandleBackrest Adjustment                           |
| 13  | AT435131 | Harness Kit             | 1   | Operator Presence Switch (OPS)Wire<br>Harness               |
| 14  | AT435132 | Compressor Kit          | 1   | Air Bag                                                     |
| 15  | AT365229 | Seat Kit                | 1   | Back                                                        |
| 16  | B32630   | Spring Locking Pin      | 2   |                                                             |