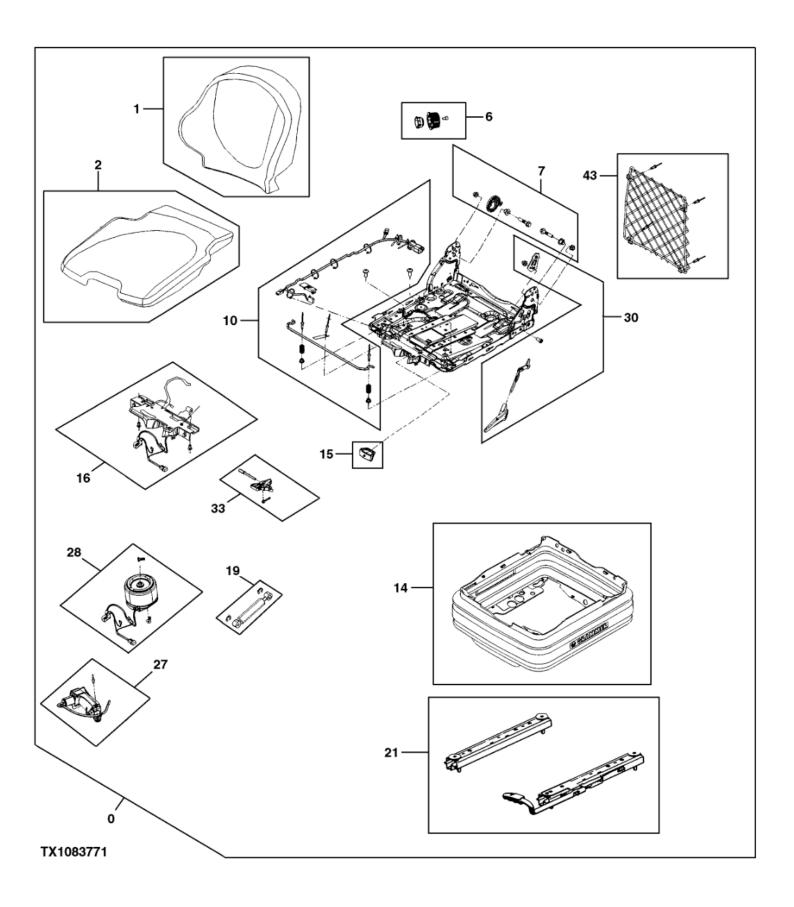

John Deere > Agriculture >LOADER, SKID-STEER >328D - LOADER, SKID-STEER >328D Skid Steer Loader (PC10138) >90 Operator's Station and Decals >Air Suspension Seat Components (Cloth) ( - 267546) - ST155106

| KEY | PART NO.   | PART NAME            | QTY | REMARKS                                                                                                        |
|-----|------------|----------------------|-----|----------------------------------------------------------------------------------------------------------------|
| 0   | AT347476   | Seat                 | 1   | Air SuspensionLow Profile                                                                                      |
| 0   | A-LGT125YL | Seat                 | 1   |                                                                                                                |
| 1   | AT365408   | Cushion              | 1   | Back                                                                                                           |
| 2   | AT365409   | Cushion              | 1   | Seat                                                                                                           |
| 6   | AT365410   | Knob                 | 1   | Lumbar                                                                                                         |
| 7   | AT365411   | Lever                | 1   | Wear Parts Backrest Adjustment                                                                                 |
| 10  | AT365412   | Switch               | 1   | OPS SwitchWire Harness                                                                                         |
| 14  | AT365413   | Boot Kit             | 1   | Bellows                                                                                                        |
| 15  | AT365414   | Handle               | 1   | Weight Adjustor Handle                                                                                         |
| 16  | AT414347   | Housing              | 1   | Weight Adjustment HousingIncludes<br>Compressor SwitchNot Includes OPS<br>Switch Wire Harness SUB FOR AT397447 |
| 19  | AT365415   | Shock Absorber       | 1   | Dampers                                                                                                        |
| 21  | AT365416   | Seat Slide Track Kit | 1   | Seat Base Brackets and Slides                                                                                  |
| 27  | AT365417   | Compressor           | 1   |                                                                                                                |
| 27  | AT422355   | Seat Kit             | 1   | Air Line Hose Kit                                                                                              |
| 28  | AT365418   | Seat Kit             | 1   | Air Bag                                                                                                        |
| 30  | AT365419   | Lever Kit            | 1   | Backrest Adjustment                                                                                            |
| 33  | AT365420   | Lever Kit            | 1   | Weight Adjustment                                                                                              |
| 43  | AT365421   | Holder               | 1   |                                                                                                                |