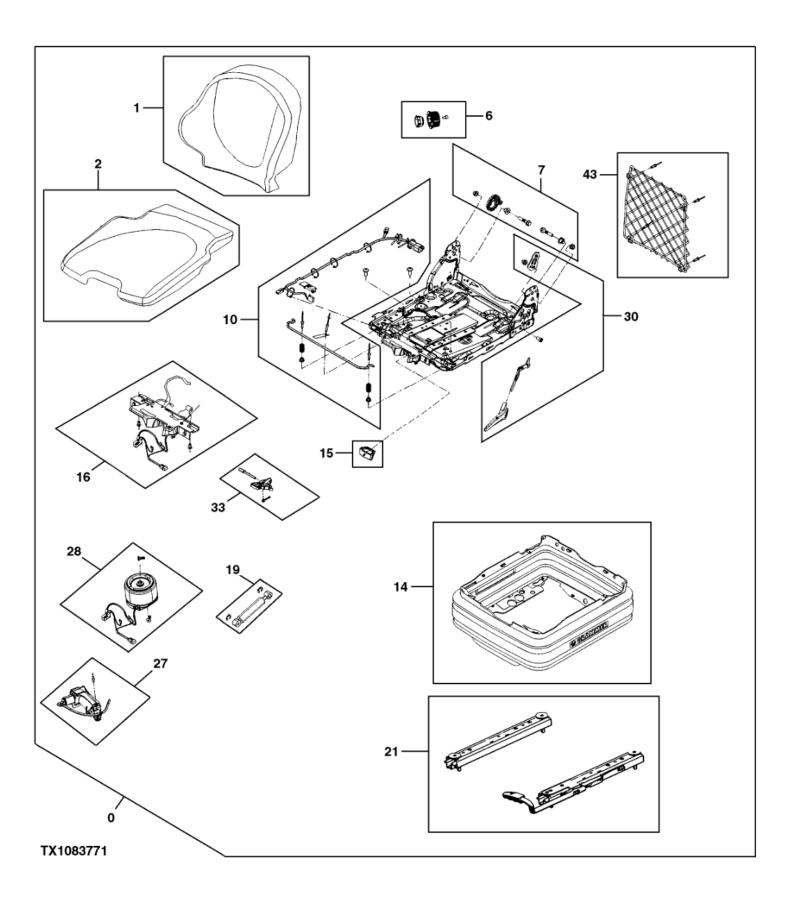

| KEY | PART NO.   | PART NAME            | QTY | REMARKS                                                                                                        |
|-----|------------|----------------------|-----|----------------------------------------------------------------------------------------------------------------|
| 0   | AT347476   | Seat                 | 1   | Air SuspensionLow Profile                                                                                      |
| 0   | A-LGT125YL | Seat                 | 1   |                                                                                                                |
| 1   | AT365408   | Cushion              | 1   | Back                                                                                                           |
| 2   | AT365409   | Cushion              | 1   | Seat                                                                                                           |
| 6   | AT365410   | Knob                 | 1   | Lumbar                                                                                                         |
| 7   | AT365411   | Lever                | 1   | Wear Parts Backrest Adjustment                                                                                 |
| 10  | AT365412   | Switch               | 1   | OPS SwitchWire Harness                                                                                         |
| 14  | AT365413   | Boot Kit             | 1   | Bellows                                                                                                        |
| 15  | AT365414   | Handle               | 1   | Weight Adjustor Handle                                                                                         |
| 16  | AT414347   | Housing              | 1   | Weight Adjustment HousingIncludes<br>Compressor SwitchNot Includes OPS<br>Switch Wire Harness SUB FOR AT397447 |
| 19  | AT365415   | Shock Absorber       | 1   | Dampers                                                                                                        |
| 21  | AT365416   | Seat Slide Track Kit | 1   | Seat Base Brackets and Slides                                                                                  |
| 27  | AT365417   | Compressor           | 1   |                                                                                                                |
| 27  | AT422355   | Seat Kit             | 1   | Air Line Hose Kit                                                                                              |
| 28  | AT365418   | Seat Kit             | 1   | Air Bag                                                                                                        |
| 30  | AT365419   | Lever Kit            | 1   | Backrest Adjustment                                                                                            |
| 33  | AT365420   | Lever Kit            | 1   | Weight Adjustment                                                                                              |
| 43  | AT365421   | Holder               | 1   |                                                                                                                |