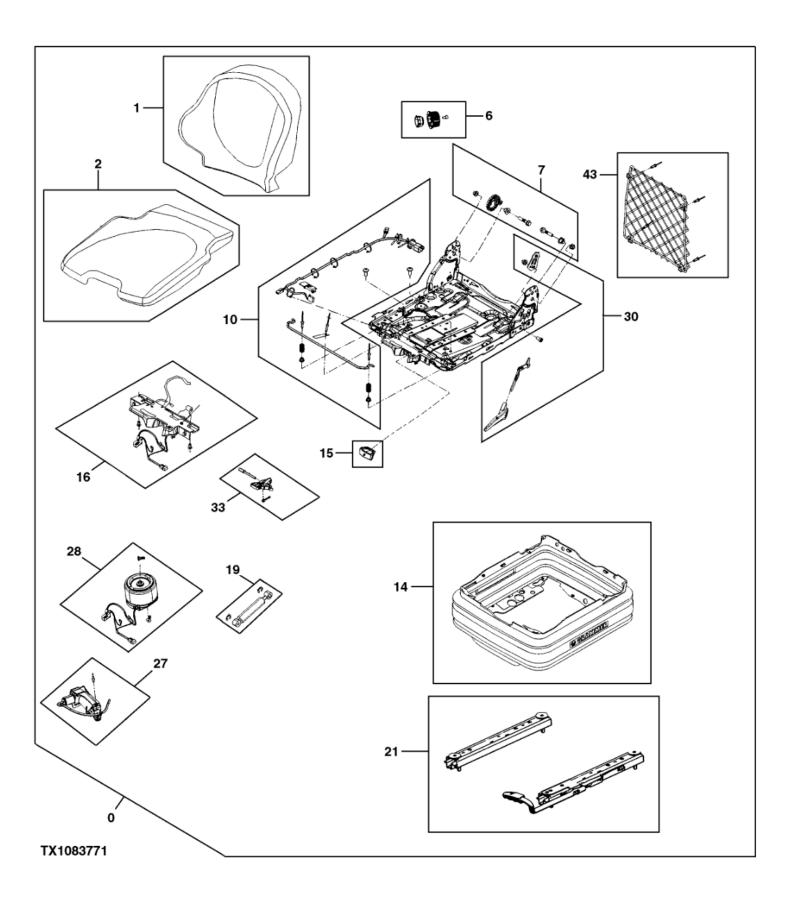

John Deere > Agriculture >LOADER, SKID-STEER >319D - LOADER, SKID-STEER >319D Compact Track Loader (PC10141) >90 Operator's Station and Decals >Air Suspension Seat Components (Cloth) ( - 267546) - ST155106

| KEY | PART NO.   | PART NAME            | QTY | REMARKS                                                                                                        |
|-----|------------|----------------------|-----|----------------------------------------------------------------------------------------------------------------|
| 0   | AT347476   | Seat                 | 1   | Air SuspensionLow Profile                                                                                      |
| 0   | A-LGT125YL | Seat                 | 1   |                                                                                                                |
| 1   | AT365408   | Cushion              | 1   | Back                                                                                                           |
| 2   | AT365409   | Cushion              | 1   | Seat                                                                                                           |
| 6   | AT365410   | Knob                 | 1   | Lumbar                                                                                                         |
| 7   | AT365411   | Lever                | 1   | Wear Parts Backrest Adjustment                                                                                 |
| 10  | AT365412   | Switch               | 1   | OPS SwitchWire Harness                                                                                         |
| 14  | AT365413   | Boot Kit             | 1   | Bellows                                                                                                        |
| 15  | AT365414   | Handle               | 1   | Weight Adjustor Handle                                                                                         |
| 16  | AT414347   | Housing              | 1   | Weight Adjustment HousingIncludes<br>Compressor SwitchNot Includes OPS<br>Switch Wire Harness SUB FOR AT397447 |
| 19  | AT365415   | Shock Absorber       | 1   | Dampers                                                                                                        |
| 21  | AT365416   | Seat Slide Track Kit | 1   | Seat Base Brackets and Slides                                                                                  |
| 27  | AT365417   | Compressor           | 1   |                                                                                                                |
| 27  | AT422355   | Seat Kit             | 1   | Air Line Hose Kit                                                                                              |
| 28  | AT365418   | Seat Kit             | 1   | Air Bag                                                                                                        |
| 30  | AT365419   | Lever Kit            | 1   | Backrest Adjustment                                                                                            |
| 33  | AT365420   | Lever Kit            | 1   | Weight Adjustment                                                                                              |
| 43  | AT365421   | Holder               | 1   |                                                                                                                |