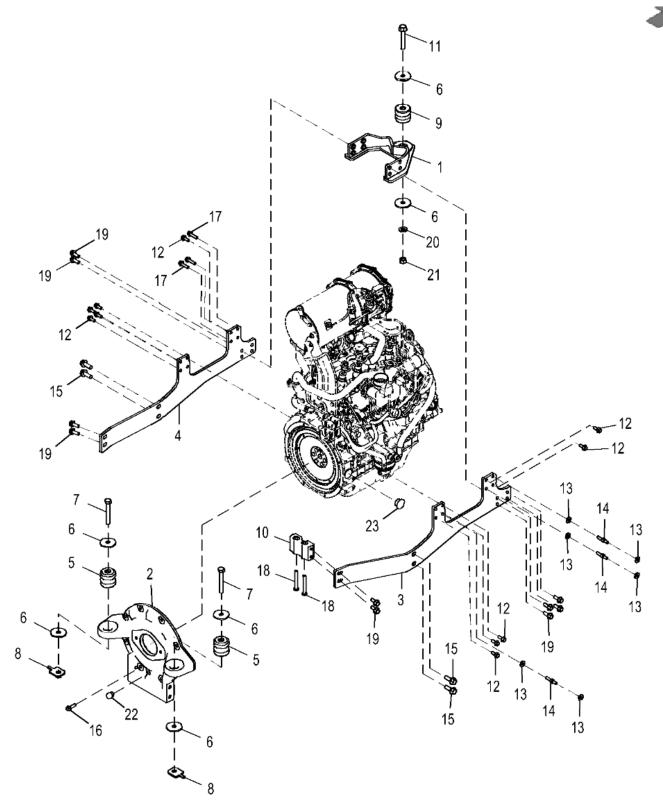

| KEY | PART NO. | PART NAME      | QTY | REMARKS              |  |
|-----|----------|----------------|-----|----------------------|--|
| 1   | AT442797 | Support        | 1   | Rear Engine Mount    |  |
| 2   | T404571  | Support        | 1   | Pump Support         |  |
| 3   | T350391  | Plate          | 1   | LH                   |  |
| 4   | T350392  | Plate          | 1   | RH                   |  |
| 5   | AT227710 | Isolator       | 2   |                      |  |
| 6   | T179952  | Washer         | 6   |                      |  |
| 7   | 19M7884  | Cap Screw      | 2   | M16 X 110            |  |
| 8   | AT221789 | Weld Nut       | 2   |                      |  |
| 9   | KV25138  | Isolator       | 1   | Engine Front         |  |
| 10  | T394578  | Mounting Parts | 1   | Pump Mount           |  |
| 11  | 19M7828  | Screw          | 1   | M16 X 100            |  |
| 12  | 19M7785  | Screw          | 10  | M10 X 25             |  |
| 13  | 24H1308  | Washer         | 6   | 13/32" X 1" X 0.134" |  |
| 14  | R126027  | Stud           | 3   |                      |  |
| 15  | 19M9953  | Screw          | 4   | M14 X 40             |  |
| 16  | 19M7835  | Screw          | 8   | M10 X 35             |  |
| 17  | 19M8162  | Screw          | 3   | M10 X 40             |  |
| 18  | 19M7943  | Cap Screw      | 2   | M12 X 90             |  |
| 19  | 19M7789  | Screw          | 12  | M12 X 30             |  |