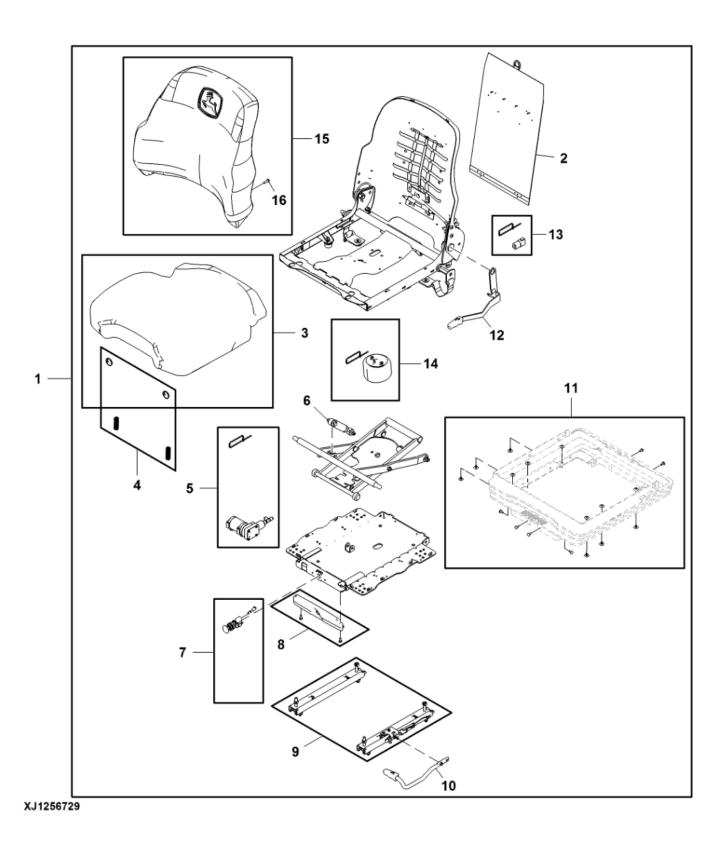

| KEY | PART NO. | PART NAME               | QTY | REMARKS                                                     |
|-----|----------|-------------------------|-----|-------------------------------------------------------------|
| 1   | AT430080 | Seat                    | 1   | Air Suspension                                              |
| 2   | AT315387 | Storage Compartment     | 1   | Manual Holder                                               |
| 3   | AT435139 | Cushion                 | 1   | Includes Seat SwitchVinylSeat Cushion                       |
| 4   | AT435140 | Clip Kit                | 1   | Spring Retainer Kit                                         |
| 5   | AT486653 | Compressor Kit          | 1   | Seat Compressor Kit, SUB FOR AT435130;<br>INCLUDES AT435133 |
| 6   | AT435136 | Seat Shock Absorber Kit | 1   | Dampers                                                     |
| 7   | AT435135 | Compressor Valve Kit    | 1   | Weight Adjustment Knob Kit                                  |
| 8   | AT435134 | Housing Kit             | 1   | Switch Housing                                              |
| 9   | AT435141 | Seat Slide Track Kit    | 1   | Seat Slide Kit                                              |
| 10  | AT435142 | Handle Kit              | 1   | Slide Handle                                                |
| 11  | AT435133 | Compressor Kit          | 1   | Seat Air line kit                                           |
| 12  | AT435144 | Handle Kit              | 1   | Recline HandleBackrest Adjustment                           |
| 13  | AT435131 | Harness Kit             | 1   | Operator Presence Switch (OPS)Wire<br>Harness               |
| 14  | AT435132 | Compressor Kit          | 1   | Air Bag                                                     |
| 15  | AT365229 | Seat Kit                | 1   | Back                                                        |
| 16  | B32630   | Spring Locking Pin      | 2   |                                                             |