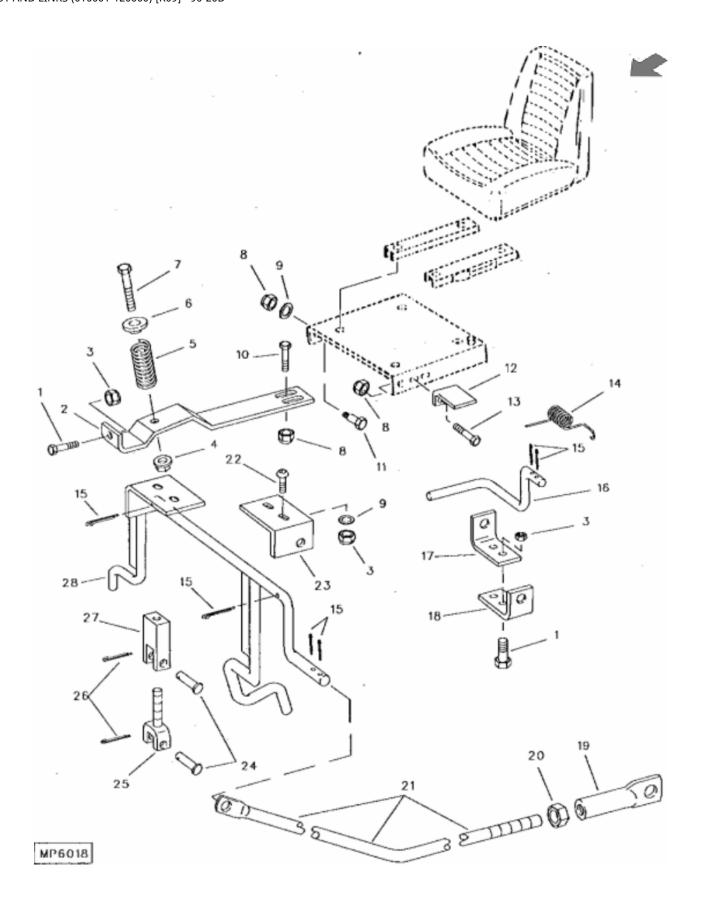

| KEY | PART NO. | PART NAME          | QTY | REMARKS                          |
|-----|----------|--------------------|-----|----------------------------------|
| 1   | 19H2676  | CAP SCREW          | 3   | 3/8" X 1", (SUB FOR (3) 19H1731) |
| 2   | M75719   | BRACKET            | 1   |                                  |
| 3   | T11234   | LOCK NUT           | 5   | 3/8"                             |
| 4   | N10213   | LOCK NUT           | 1   |                                  |
| 5   | M89540   | COMPRESSION SPRING | 1   |                                  |
| 6   | M77938   | WASHER             | 1   |                                  |
| 7   | 19H1905  | CAP SCREW          | 1   |                                  |
| 8   | M40333   | LOCK NUT           | 6   | 1/4"                             |
| 9   | 24H1305  | WASHER             | 6   | 13/32" X 13/16" X 0.065"         |
| 10  | 19H1914  | CAP SCREW          | 2   | 1/4" X 1"                        |
| 11  | M42370   | BOLT               | 2   | 1/4" X 0.760"                    |
| 12  | M75693   | ANGLE              | 1   |                                  |
| 13  | 19H1948  | CAP SCREW          | 2   | 1/4" X 3/4"                      |
| 14  | M75703   | TORSION SPRING     | 1   |                                  |
| 15  | 11H236   | COTTER PIN         | 6   | 1/8" X 1"                        |
| 16  | M75694   | BELLCRANK          | 1   |                                  |
| 17  | M73625   | ANGLE              | 1   | LOWER                            |
| 18  | M73624   | ANGLE              | 1   | UPPER                            |
| 19  | M73621   | ADJUSTER           | 1   |                                  |