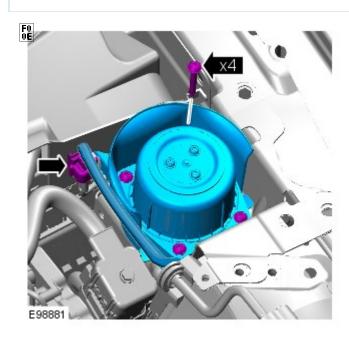

DESTRIAN PROTECTION HOOD ACTUATOR

(G1058454)

| REMOVAL AND INSTALLATION                                          |
|-------------------------------------------------------------------|
|                                                                   |
| REMOVAL                                                           |
|                                                                   |
| NOTE:                                                             |
| Removal steps in this procedure may contain installation details. |

1. Disconnect the battery ground cable.

Refer to: Battery Disconnect and Connect (414-01, General Procedures).

2. Remove the cowl vent screen.

Refer to: Cowl Vent Screen (501-02, Removal and Installation).

3.

## NOTE:

Left-hand shown, right-hand similar.



Torque: 8 Nm

## **INSTALLATION**

1. Install is the reverse of removal.