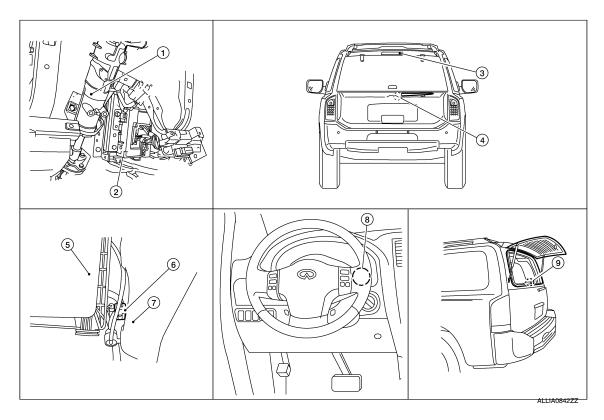

## **Component Parts Location**

INFOID:000000005146764

- 1. Steering column (view with instrument panel removed)
- 2. BCM M18, M19, M20

Air cleaner case

Combination switch M28

5.

8.

- 3. Rear washer nozzle
- 6. Front and rear washer motor connector E105
- 9. Glass hatch ajar switch D707

INFOID:000000005146765

**Component Description** 

Rear wiper motor D704

Washer fluid reservoir

4.

7.

| Part                                            | Description                                                                                                                                                                                           |
|-------------------------------------------------|-------------------------------------------------------------------------------------------------------------------------------------------------------------------------------------------------------|
| BCM                                             | <ul> <li>Judges each switch status by the combination switch reading function.</li> <li>Supplies power to the rear wiper motor.</li> <li>Performs the auto stop control of the rear wiper.</li> </ul> |
| Combination switch<br>(Wiper and washer switch) | Refer to <u>BCS-7, "System Diagram"</u> .                                                                                                                                                             |