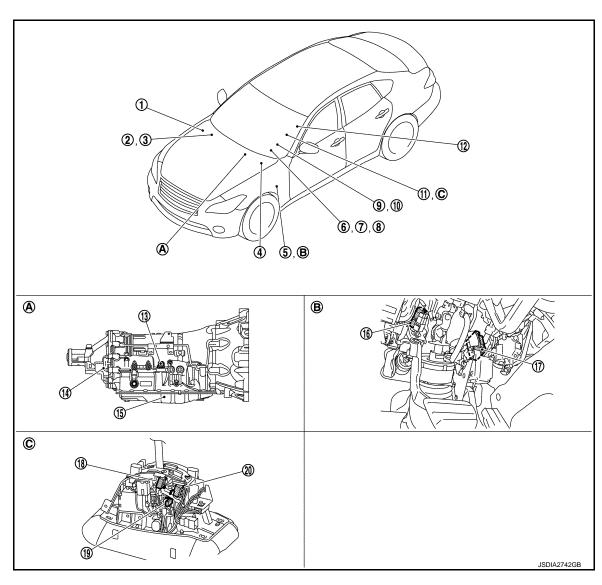

## COMPONENT PARTS A/T CONTROL SYSTEM

A/T CONTROL SYSTEM: Component Parts Location

INFOID:0000000008131367

[7AT: RE7R01A]

- IPDM E/R
   Refer to PCS-5, "IPDM E/R: Component Parts Location".
- ABS actuator and electric unit (control unit)
   Refer to <u>BRC-10</u>, "Component Parts <u>Location"</u>.
- 7. A/T CHECK indicator lamp (On the combination meter)
- 2. ECM
  Refer to EC-37, "ENGINE CONTROL SYSTEM: Component Parts
  Location" (VQ37VHR), EC-948,
  "ENGINE CONTROL SYSTEM:
  Component Parts Location"
  (VK56VD).
- 5. BCM
  Refer to BCS-4, "BODY CONTROL
  SYSTEM: Component Parts Location".
- Shift position indicator (In the information display LCD in the combination meter)

- A/C auto amp.
   Refer to <u>HAC-6</u>, "<u>AUTOMATIC AIR</u> <u>CONDITIONING SYSTEM</u>: Component Parts Location".
- i. Combination meter
  Refer to MWI-6, "METER SYSTEM:
  Component Parts Location".
- Paddle shifter (shift-down)\*1