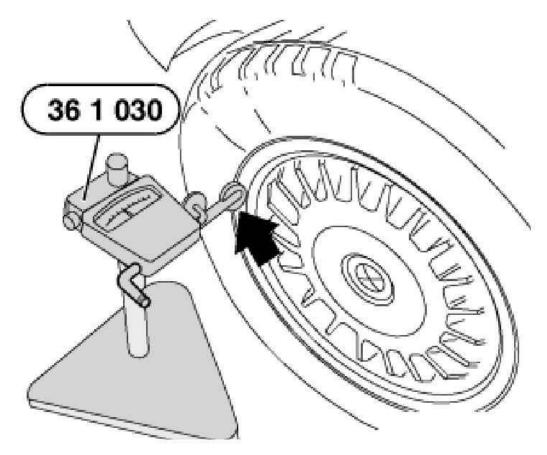

## **Fig. 3: Checking Lateral Runout Of Rim** Courtesy of BMW OF NORTH AMERICA, INC.

Check radial runout of rim with special tool 36 1 030 (measuring fixture). Refer to <u>WHEEL AND TIRES -</u> <u>TECHNICAL DATA</u>.