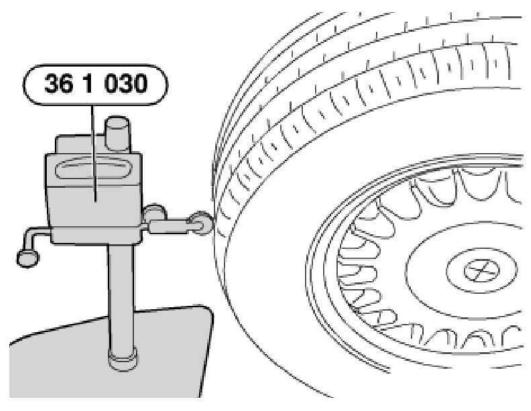

# **<u>Fig. 2: Checking Wheel For Radial Runout</u> Courtesy of BMW OF NORTH AMERICA, INC.**

If applicable, remove balance weights.

Check lateral runout of rim with special tool 36 1 030 (measuring fixture). Refer to <u>WHEEL AND TIRES -</u> <u>TECHNICAL DATA</u>.